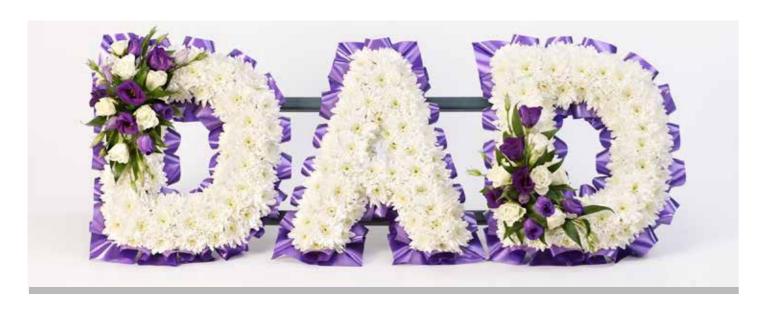

333 www.josephedwards.co.uk



#### Church Pedestal

Please enquire for prices



#### Summer Garden

£295 (4ft-5ft/120-150cm)



#### Casket Saddle

Price to be consulted upon season.



Please enquire for prices





£185 (3ft/90cm)

£250 (4ft/120cm)

£295 (5ft/150cm)

Other colours available, please enquire for more details.

Approximate sizes shown-Willow: 4ft (90cm) / Massed: 3ft (90cm). Massed also available in loose design & other colour options available.







## Longi Lily & Rose Spray

**£295** (approx 4ft/120cm)







## Woodland Casket Spray

£375 (Full Casket Size)



## Cerise Casket Spray

£295 (4ft-5ft/120-150cm)

Coffin spray including coffin dressing. Other colour options available.





## Meadow Style Casket Spray

£350 (5ft/150cm)

Other size options available.

8



## Massed 'Dad'

£150



## Loose 'Mum' ('Nan' Also Available)

£150









## Individual Letters

£50 Each





## Oasis Sprays

**Standard: £55** (16"/40cm)

**Medium: £65** (20"/50cm)

**Large: £85** (24"/60cm)

Florist's choice of seasonal flowers.







## Rose & Lily Spray

**Standard: £95** (24"/60cm)

**Large: £115** (28"/70cm)

Extra Large: £125 (34"/85cm)

10 11









#### Classic Tied Sheaf

Large: £75

Standard: £55

Medium: £65

Extra Large: £95

Florist's choice of seasonal flowers.









#### Rose Sheaf

£95

## Double Open Heart

£150





#### Massed Heart

**Small: £95** (14"/35cm)

**Medium: £120** (18"/45cm)

**Large: £150** (22"/55cm)

Other colour options available.



## Open Loose Heart

**£105** (16"/40cm)

Other colour options available.

Prices may inc