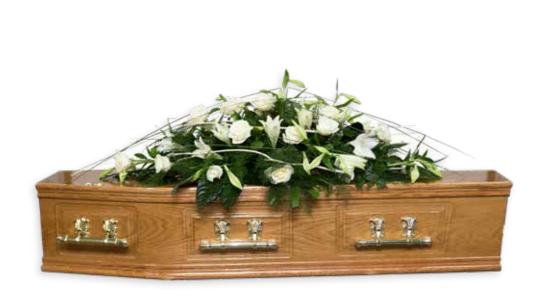

## Casket Spray - Florist's Choice of Seasonal Flowers

**Standard: £150** (3ft/90cm)

**Large**: **£175** (4ft/120cm)

**Extra Large: £195** (5ft/150cm)

Other colour options available. Approximate size shown is 4ft (120cm)

#### Rose & Carnation Spray

**Standard: £195** (3ft/90cm)

**Large**: **£295** (4ft/120cm)

**Extra Large: £395** (5ft/150cm)

Other colour options available. Approximate size shown is 4ft (120cm). Prices may increase between December and March.