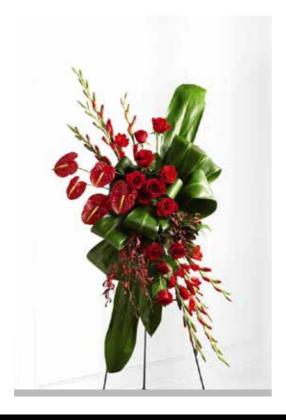

\*Approximate size shown is 5ft/150cm family coffin spray.



Pink option also available.



## Casket Spray - Florist's Choice of Seasonal Flowers

**Standard: £150** (3ft/90cm)

**Large**: **£175** (4ft/120cm)

**Extra Large: £195** (5ft/150cm)

Other colour options available. Approximate size shown is 4ft (120cm)







#### Rose & Carnation Spray

**Standard: £195** (3ft/90cm)

**Large**: **£295** (4ft/120cm)

**Extra Large: £395** (5ft/150cm)

Other colour options available. Approximate size shown is 4ft (120cm). Prices may increase between December and March.



#### Longi Lily Spray

Standard: £95

Large: £110 Extra Large: £125

Approximate size shown is Large (3ft)



## Casket Saddle (in soft pink shades)

£400

**Telephone** 01270 882097 or 01782 775333 www.josephedwards.co.uk



#### Church Pedestal

Please enquire for prices



#### Summer Garden

£295 (4ft-5ft/120-150cm)



#### Casket Saddle

Price to be consulted upon season.



Please enquire for prices





£185 (3ft/90cm)

£250 (4ft/120cm)

£295 (5ft/150cm)

Other colours available, please enquire for more details.

Approximate sizes shown-Willow: 4ft (90cm) / Massed: 3ft (90cm). Massed also available in loose design & other colour options available.







## Longi Lily & Rose Spray

**£295** (approx 4ft/120cm)







## Woodland Casket Spray

£375 (Full Casket Size)



## Cerise Casket Spray

£295 (4ft-5ft/120-150cm)

Coffin spray including coffin dressing. Other colour options available.





## Meadow Style Casket Spray

£350 (5ft/150cm)

Other size options available.

8



## Massed 'Dad'

£150



##