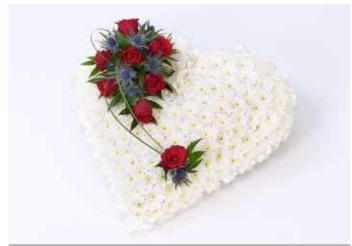

#### Massed Heart

**Small: £95** (14"/35cm)

**Medium: £120** (18"/45cm)

**Large: £150** (22"/55cm)

Other colour options available.