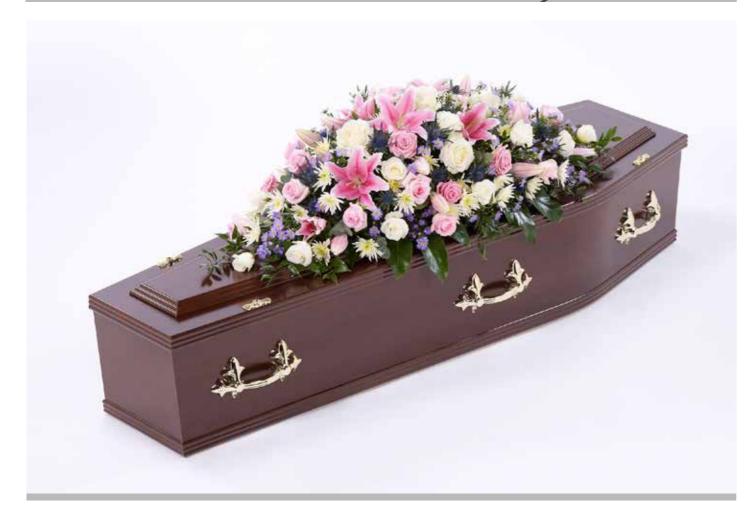

#### Classic Lily Casket Spray

£185 (3ft/90cm)

£220 (4ft/120cm)

£250\* (5ft/150cm)

£295 (6ft/180cm)

\*Approximate size shown is 5ft/150cm family coffin spray.

Pink option also available.