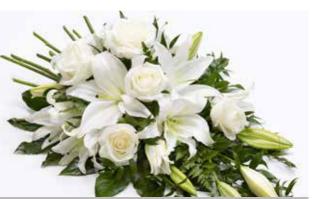

## Classic Casket Spray

**£175** (3ft/90cm)

£195 (4ft/120cm)

£225\* (5ft/150cm)

£265 (6ft/180cm)