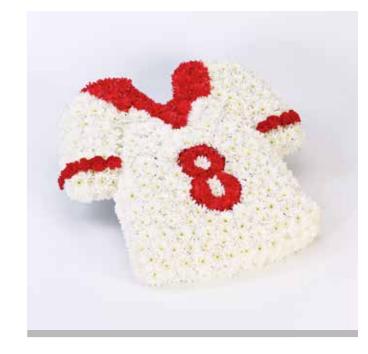

## Massed 'Dad'

£150

## Loose 'Mum' ('Nan' Also Available)

£150

## Individual Letters

£50 Each