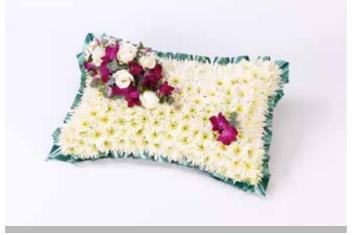

#### Classic Pillow

**S: £95** (12x18"/30x45cm) **L: £165\*** (14x22"/35x55cm)

\*Approx size shown is 14x22"(35x55cm) Other colour options available for all items on this page.