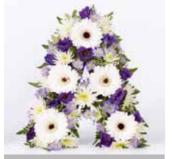

ices



#### Summer Garden

£295 (4ft-5ft/120-150cm)



#### Casket Saddle

Price to be consulted upon season.



Please enquire for prices





£185 (3ft/90cm)

£250 (4ft/120cm)

£295 (5ft/150cm)

Other colours available, please enquire for more details.

Approximate sizes shown-Willow: 4ft (90cm) / Massed: 3ft (90cm). Massed also available in loose design & other colour options available.







## Longi Lily & Rose Spray

**£295** (approx 4ft/120cm)







## Woodland Casket Spray

£375 (Full Casket Size)



## Cerise Casket Spray

£295 (4ft-5ft/120-150cm)

Coffin spray including coffin dressing. Other colour options available.





## Meadow Style Casket Spray

£350 (5ft/150cm)

Other size options available.

8



## Massed 'Dad'

£150



## Loose 'Mum' ('Nan' Also Available)

£150









## Individual Letters

£50 Each





## Oasis Sprays

**Standard: £55** (16"/40cm)

**Medium: £65** (20"/50cm)

**Large: £85** (24"/60cm)

Florist's choice of seasonal flowers.







## Rose & Lily Spray

**Standard: £95** (24"/60cm)

**Large: £115** (28"/70cm)

Extra Large: £125 (34"/85cm)

10 11









#### Classic Tied Sheaf

Large: £75

Standard: £55

Medium: £65

Extra Large: £95

Florist's choice of seasonal flowers.









#### Rose Sheaf

£95

## Double Open Heart

£150





#### Massed Heart

**Small: £95** (14"/35cm)

**Medium: £120** (18"/45cm)

**Large: £150** (22"/55cm)

Other colour options available.



## Open Loose Heart

**£105** (16"/40cm)

Other colour options available.

Prices may increase between December and March.





#### **Traditional Wreath**

**Smal