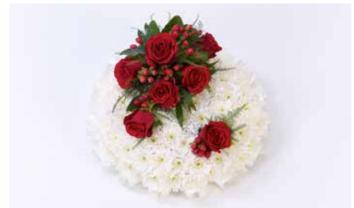

#### **Traditional Massed Posy**

**Small: £55** (10"/26cm)

**Medium: £75** (12"/30cm)

**Large: £95** (14"/36cm)

Florist's choice of seasonal flowers. Other colour options available.