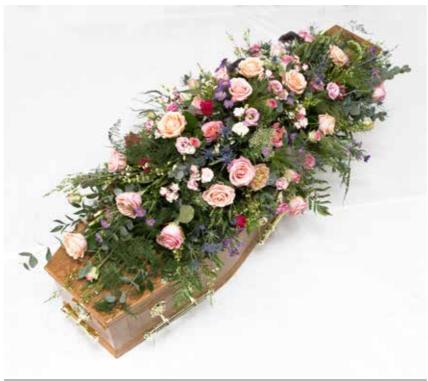

#### Classic Lily Casket Spray

£185 (3ft/90cm)

£220 (4ft/120cm)

£250\* (5ft/150cm)

£295 (6ft/180cm)

\*Approximate size shown is 5ft/150cm family coffin spray.

Pink option also available.