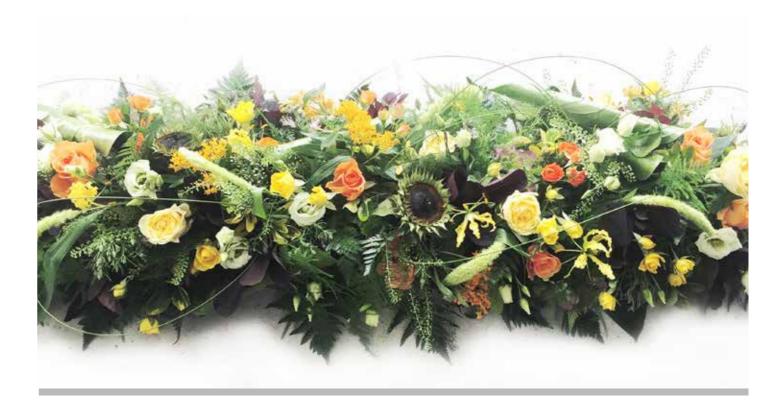

## Meadow Style Casket Spray

£350 (5ft/150cm)

Other size options available.

8