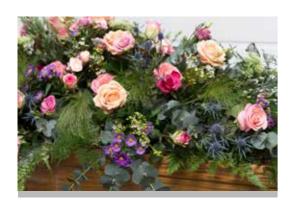

#### Rose & Carnation Spray

**Standard: £195** (3ft/90cm)

**Large**: **£295** (4ft/120cm)

**Extra Large: £395** (5ft/150cm)

Other colour options available. Approximate size shown is 4ft (120cm). Prices may increase between December and March.