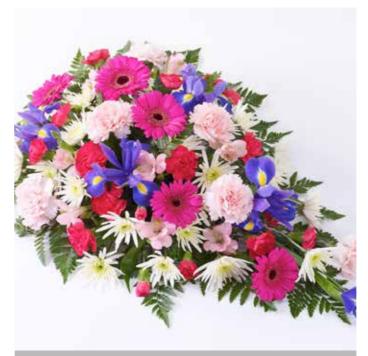

## Casket Spray - Florist's Choice of Seasonal Flowers

**Standard: £150** (3ft/90cm)

**Large**: **£175** (4ft/120cm)

**Extra Large: £195** (5ft/150cm)

Other colour options available. Approximate size shown is 4ft (120cm)