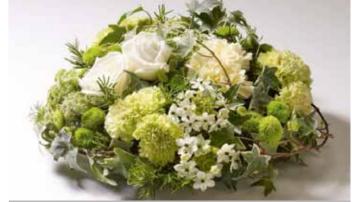

## Casket Spray - Florist's Choice of Seasonal Flowers

**Standard: £150** (3ft/90cm)

**Large**: **£175** (4ft/120cm)

**Extra Large: £195** (5ft/150cm)

Other colour options available. Approximate size shown is 4ft (120cm)