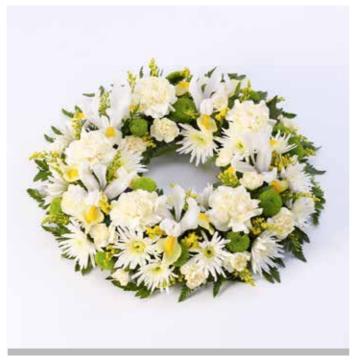

#### **Traditional Wreath**

**Small: £55** (12"/30cm) **Medium: £65** (16"/40cm)

**Large: £75** (20"/50cm) **Extra Large: £95** (24"/60cm)

Florist's choice of seasonal flowers. Other colour options available. All illustrations are large size.