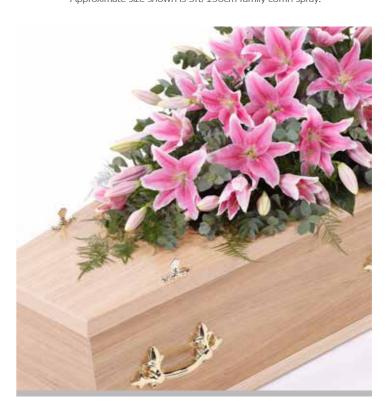

#### Classic Lily Casket Spray

£185 (3ft/90cm)

£220 (4ft/120cm)

£250\* (5ft/150cm)

£295 (6ft/180cm)

\*Approximate size shown is 5ft/150cm family coffin spray.

Pink option also available.