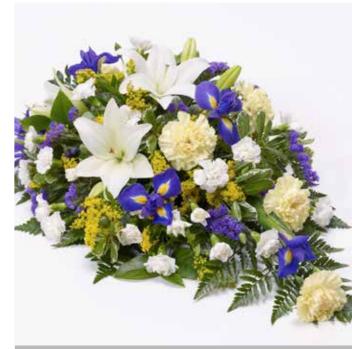

#### Classic Lily Casket Spray

£185 (3ft/90cm)

£220 (4ft/120cm)

£250\* (5ft/150cm)

£295 (6ft/180cm)

\*Approximate size shown is 5ft/150cm family coffin spray.

Pink option also available.