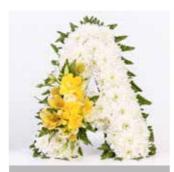

#### Summer Garden

£295 (4ft-5ft/120-150cm)



#### Casket Saddle

Price to be consulted upon season.



Please enquire for prices





£185 (3ft/90cm)

£250 (4ft/120cm)

£295 (5ft/150cm)

Other colours available, please enquire for more details.

Approximate sizes shown-Willow: 4ft (90cm) / Massed: 3ft (90cm). Massed also available in loose design & other colour options available.







## Longi Lily & Rose Spray

**£295** (approx 4ft/120cm)







## Woodland Casket Spray

£375 (Full Casket Size)



## Cerise Casket Spray

£295 (4ft-5ft/120-150cm)

Coffin spray including coffin dressing. Other colour options available.





## Meadow Style Casket Spray

£350 (5ft/150cm)

Other size options available.

8



## Massed 'Dad'

£150



## Loose 'Mum' ('Nan' Also Available)

£150









## Individual Letters

£50 Each





## Oasis Sprays

**Standard: £55** (16"/40cm)

**Medium: £65** (20"/50cm)

**Large: £85** (24"/60cm)

Florist's choice of seasonal flowers.







## Rose & Lily Spray

**Standard: £95** (24"/60cm)

**Large: £115** (28"/70cm)

Extra Large: £125 (34"/85cm)

10 11









#### Classic Tied Sheaf

Large: £75

Standard: £55

Medium: £65

Extra Large: £95

Florist's choice of seasonal flowers.









#### Rose Sheaf

£95

## Double Open Heart

£150





#### Massed Heart

**Small: £95** (14"/35cm)

**Medium: £120** (18"/45cm)

**Large: £150** (22"/55cm)

Other colour options available.



## Open Loose Heart

**£105** (16"/40cm)

Other colour options available.

Prices may increase between December and March.





#### **Traditional Wreath**

**Small: £