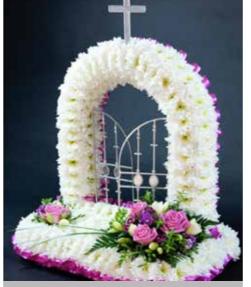

## Gates of Heaven

£165

Petite White Rose Spray

£55 (Other colours available)

**£220** (75cm as shown)

16 17