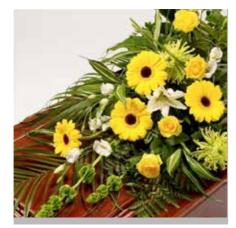

#### Rose & Carnation Spray

**Standard: £195** (3ft/90cm)

**Large**: **£295** (4ft/120cm)

**Extra Large: £395** (5ft/150cm)

Other colour options available. Approximate size shown is 4ft (120cm). Prices may increase between December and March.