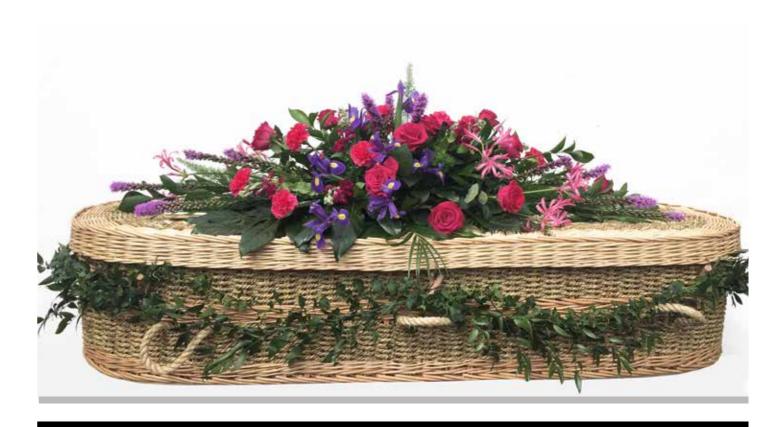

#### Casket Saddle

Price to be consulted upon season.

Please enquire for prices

£185 (3ft/90cm)

£250 (4ft/120cm)

£295 (5ft/150cm)

Other colours available, please enquire for more details.

Approximate sizes shown-Willow: 4ft (90cm) / Massed: 3ft (90cm). Massed also available in loose design & other colour options available.