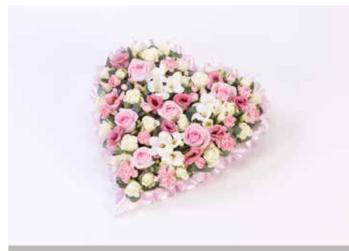

#### Massed Heart

**Small: £95** (14"/35cm)

**Medium: £120** (18"/45cm)

**Large: £150** (22"/55cm)

Other colour options available.