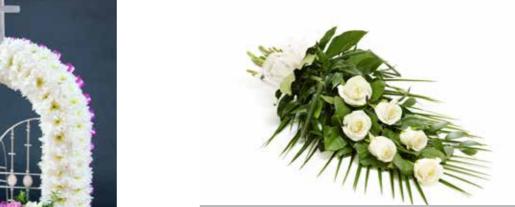

## Rose & Lily Spray

**Standard: £95** (24"/60cm)

**Large: £115** (28"/70cm)

Extra Large: £125 (34"/85cm)

10 11