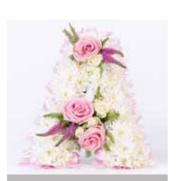

es



#### Summer Garden

£295 (4ft-5ft/120-150cm)



#### Casket Saddle

Price to be consulted upon season.



Please enquire for prices





£185 (3ft/90cm)

£250 (4ft/120cm)

£295 (5ft/150cm)

Other colours available, please enquire for more details.

Approximate sizes shown-Willow: 4ft (90cm) / Massed: 3ft (90cm). Massed also available in loose design & other colour options available.







## Longi Lily & Rose Spray

**£295** (approx 4ft/120cm)







## Woodland Casket Spray

£375 (Full Casket Size)



## Cerise Casket Spray

£295 (4ft-5ft/120-150cm)

Coffin spray including coffin dressing. Other colour options available.





## Meadow Style Casket Spray

£350 (5ft/150cm)

Other size options available.

8



## Massed 'Dad'

£150



## Loose 'Mum' ('Nan' Also Available)

£150









## Individual Letters

£50 Each





## Oasis Sprays

**Standard: £55** (16"/40cm)

**Medium: £65** (20"/50cm)

**Large: £85** (24"/60cm)

Florist's choice of seasonal flowers.







## Rose & Lily Spray

**Standard: £95** (24"/60cm)

**Large: £115** (28"/70cm)

Extra Large: £125 (34"/85cm)

10 11









#### Classic Tied Sheaf

Large: £75

Standard: £55

Medium: £65

Extra Large: £95

Florist's choice of seasonal flowers.









#### Rose Sheaf

£95

## Double Open Heart

£150





#### Massed Heart

**Small: £95** (14"/35cm)

**Medium: £120** (18"/45cm)

**Large: £150** (22"/55cm)

Other colour options available.



## Open Loose Heart

**£105** (16"/40cm)

Other colour options available.

Prices may increase between December and March.





#### **Traditional Wreath**

**Small: