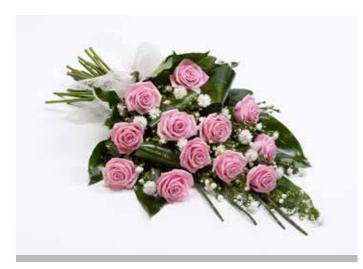

#### Classic Tied Sheaf

Large: £75

Standard: £55

Medium: £65

Extra Large: £95

Florist's choice of seasonal flowers.

#### Rose Sheaf

£95