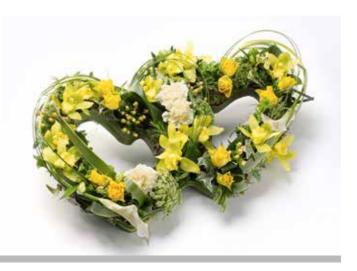

(90cm). Massed also available in loose design & other colour options available.







## Longi Lily & Rose Spray

**£295** (approx 4ft/120cm)







## Woodland Casket Spray

£375 (Full Casket Size)



## Cerise Casket Spray

£295 (4ft-5ft/120-150cm)

Coffin spray including coffin dressing. Other colour options available.





## Meadow Style Casket Spray

£350 (5ft/150cm)

Other size options available.

8



## Massed 'Dad'

£150



## Loose 'Mum' ('Nan' Also Available)

£150









## Individual Letters

£50 Each





## Oasis Sprays

**Standard: £55** (16"/40cm)

**Medium: £65** (20"/50cm)

**Large: £85** (24"/60cm)

Florist's choice of seasonal flowers.







## Rose & Lily Spray

**Standard: £95** (24"/60cm)

**Large: £115** (28"/70cm)

Extra Large: £125 (34"/85cm)

10 11









#### Classic Tied Sheaf

Large: £75

Standard: £55

Medium: £65

Extra Large: £95

Florist's choice of seasonal flowers.









#### Rose Sheaf

£95

## Double Open Heart

£150





#### Massed Heart

**Small: £95** (14"/35cm)

**Medium: £120** (18"/45cm)

**Large: £150** (22"/55cm)

Other colour options available.



## Open Loose Heart

**£105** (16"/40cm)

Other colour options available.

Prices may increase between December and March.





#### **Traditional Wreath**

**Small: £55** (12"/30cm) **Medium: £65** (16"/40cm)

**Large: £75** (20"/50cm) **Extra Large: £95** (24"/60cm)

Florist's choice of seasonal flowers. Other colour options available. All illustrations are large size.









## Posy of Flowers

Small: £45 (10"/26cm)

**Medium: £55** (12"/30cm) **Large: £65** (14"/36c