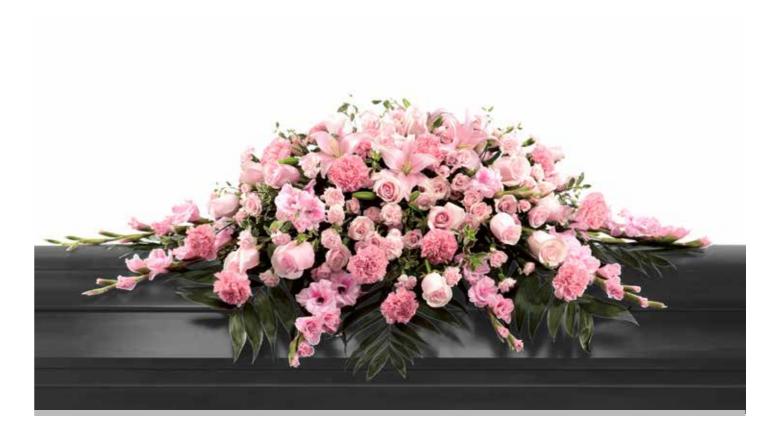

#### Classic Lily Casket Spray

£185 (3ft/90cm)

£220 (4ft/120cm)

£250\* (5ft/150cm)

£295 (6ft/180cm)

\*Approximate size shown is 5ft/150cm family coffin spray.

Pink option also available.