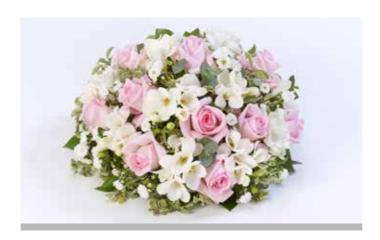

#### **Traditional Massed Posy**

**Small: £55** (10"/26cm)

**Medium: £75** (12"/30cm)

**Large: £95** (14"/36cm)

Florist's choice of seasonal flowers. Other colour options available.