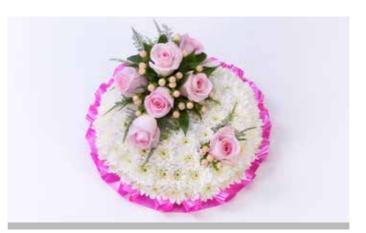

#### **Traditional Massed Posy**

**Small: £55** (10"/26cm)

**Medium: £75** (12"/30cm)

**Large: £95** (14"/36cm)

Florist's choice of seasonal flowers. Other colour options available.