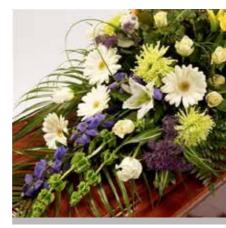

## Classic Casket Spray

**£175** (3ft/90cm)

£195 (4ft/120cm)

£225\* (5ft/150cm)

£265 (6ft/180cm)