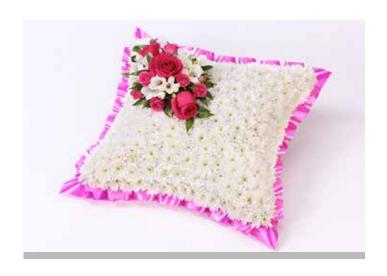

#### Classic Pillow

**S: £95** (12x18"/30x45cm) **L: £165\*** (14x22"/35x55cm)

\*Approx size shown is 14x22"(35x55cm) Other colour options available for all items on this page.