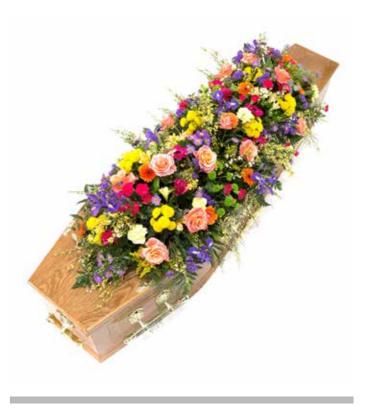

## Classic Casket Spray

**£175** (3ft/90cm)

£195 (4ft/120cm)

£225\* (5ft/150cm)

£265 (6ft/180cm)