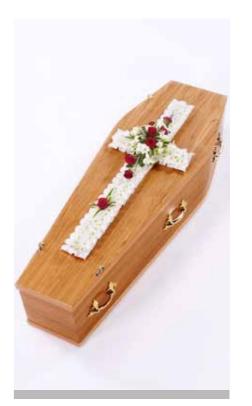

## Classic Casket Spray

**£175** (3ft/90cm)

£195 (4ft/120cm)

£225\* (5ft/150cm)

£265 (6ft/180cm)

#### Classic Lily Casket Spray

£185 (3ft/90cm)

£220 (4ft/120cm)

£250\* (5ft/150cm)

£295 (6ft/180cm)

\*Approximate size shown is 5ft/150cm family coffin spray.

Pink option also available.