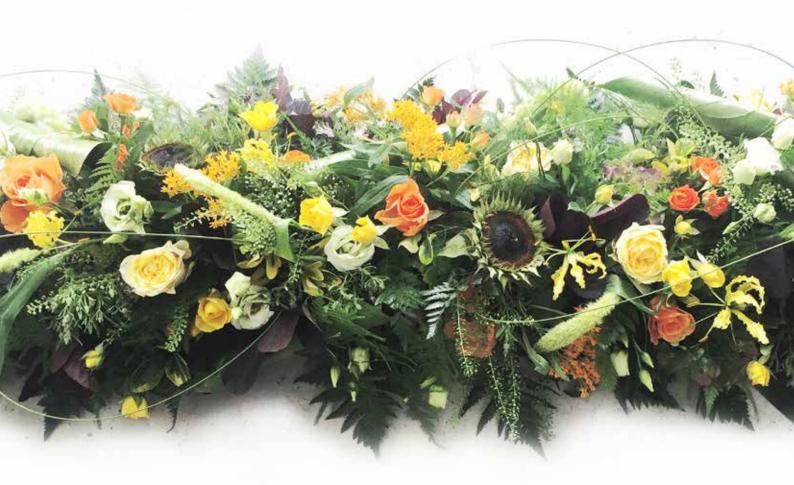

## Meadow Style Casket Spray

£350 (5ft/150cm)

Other size options available.

8