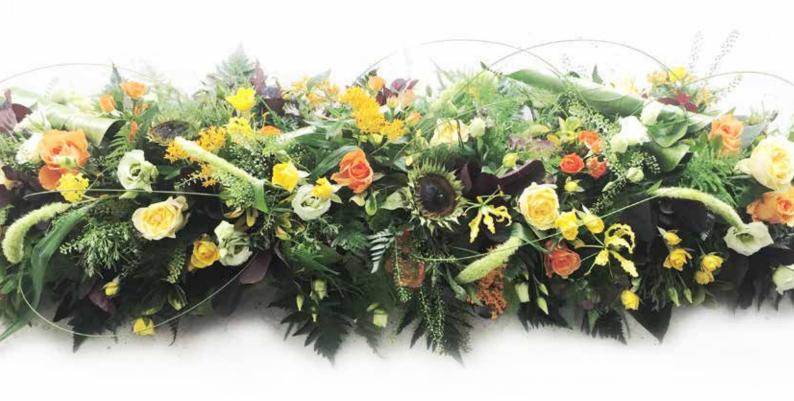

#### Rose & Carnation Spray

**Standard: £195** (3ft/90cm)

**Large**: **£295** (4ft/120cm)

**Extra Large: £395** (5ft/150cm)

Other colour options available. Approximate size shown is 4ft (120cm). Prices may increase between December and March.