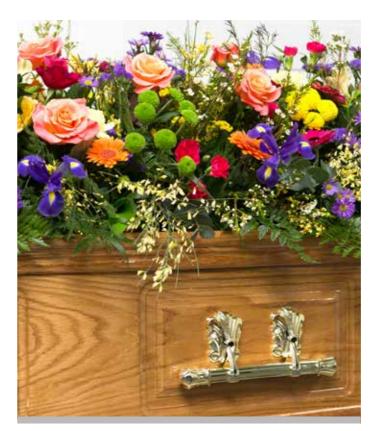

## Classic Casket Spray

**£175** (3ft/90cm)

£195 (4ft/120cm)

£225\* (5ft/150cm)

£265 (6ft/180cm)