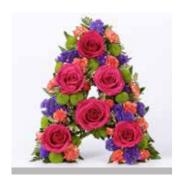

prices



#### Summer Garden

£295 (4ft-5ft/120-150cm)



#### Casket Saddle

Price to be consulted upon season.



Please enquire for prices





£185 (3ft/90cm)

£250 (4ft/120cm)

£295 (5ft/150cm)

Other colours available, please enquire for more details.

Approximate sizes shown-Willow: 4ft (90cm) / Massed: 3ft (90cm). Massed also available in loose design & other colour options available.







## Longi Lily & Rose Spray

**£295** (approx 4ft/120cm)







## Woodland Casket Spray

£375 (Full Casket Size)



## Cerise Casket Spray

£295 (4ft-5ft/120-150cm)

Coffin spray including coffin dressing. Other colour options available.





## Meadow Style Casket Spray

£350 (5ft/150cm)

Other size options available.

8



## Massed 'Dad'

£150



## Loose 'Mum' ('Nan' Also Available)

£150









## Individual Letters

£50 Each





## Oasis Sprays

**Standard: £55** (16"/40cm)

**Medium: £65** (20"/50cm)

**Large: £85** (24"/60cm)

Florist's choice of seasonal flowers.







## Rose & Lily Spray

**Standard: £95** (24"/60cm)

**Large: £115** (28"/70cm)

Extra Large: £125 (34"/85cm)

10 11









#### Classic Tied Sheaf

Large: £75

Standard: £55

Medium: £65

Extra Large: £95

Florist's choice of seasonal flowers.









#### Rose Sheaf

£95

## Double Open Heart

£150





#### Massed Heart

**Small: £95** (14"/35cm)

**Medium: £120** (18"/45cm)

**Large: £150** (22"/55cm)

Other colour options available.



## Open Loose Heart

**£105** (16"/40cm)

Other colour options available.

Prices may increase between December and March.





#### **Traditional Wreath**

**Sm