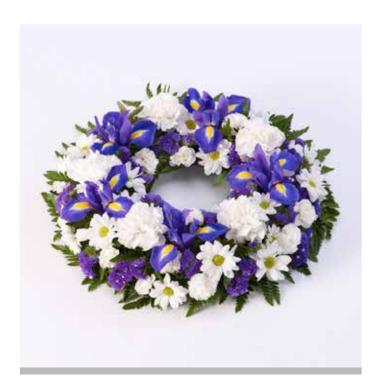

#### **Traditional Wreath**

**Small: £55** (12"/30cm) **Medium: £65** (16"/40cm)

**Large: £75** (20"/50cm) **Extra Large: £95** (24"/60cm)

Florist's choice of seasonal flowers. Other colour options available. All illustrations are large size.