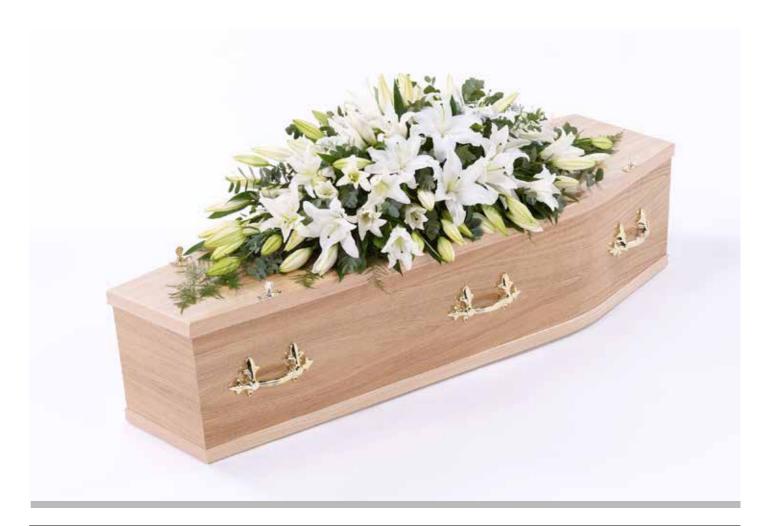

#### Classic Lily Casket Spray

£185 (3ft/90cm)

£220 (4ft/120cm)

£250\* (5ft/150cm)

£295 (6ft/180cm)

\*Approximate size shown is 5ft/150cm family coffin spray.

Pink option also available.