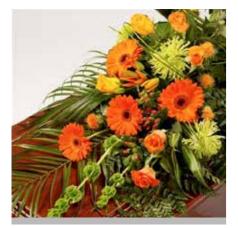

## Casket Spray - Florist's Choice of Seasonal Flowers

**Standard: £150** (3ft/90cm)

**Large**: **£175** (4ft/120cm)

**Extra Large: £195** (5ft/150cm)

Other colour options available. Approximate size shown is 4ft (120cm)