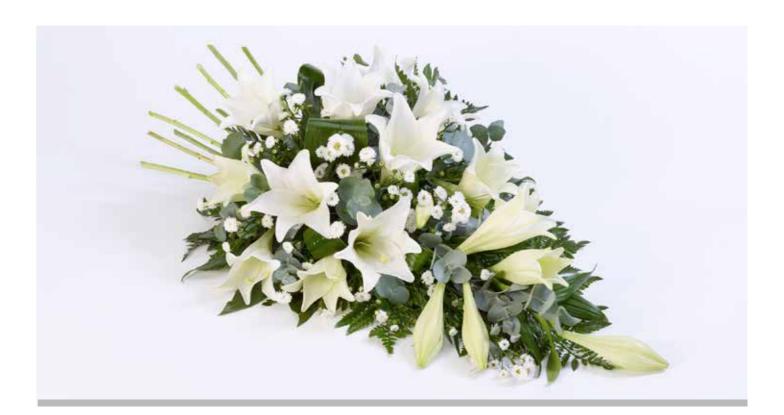

#### Classic Lily Casket Spray

£185 (3ft/90cm)

£220 (4ft/120cm)

£250\* (5ft/150cm)

£295 (6ft/180cm)

\*Approximate size shown is 5ft/150cm family coffin spray.

Pink option also available.