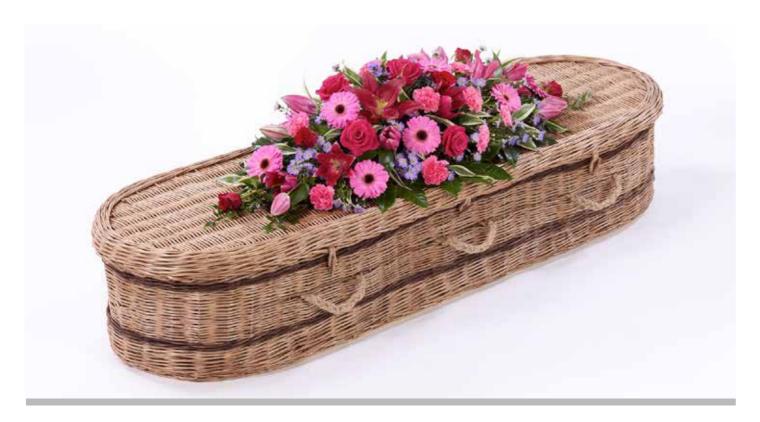

## Casket Spray - Florist's Choice of Seasonal Flowers

**Standard: £150** (3ft/90cm)

**Large**: **£175** (4ft/120cm)

**Extra Large: £195** (5ft/150cm)

Other colour options available. Approximate size shown is 4ft (120cm)