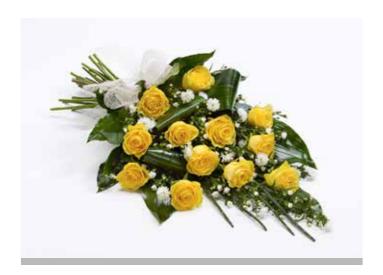

#### Classic Tied Sheaf

Large: £75

Standard: £55

Medium: £65

Extra Large: £95

Florist's choice of seasonal flowers.

#### Rose Sheaf

£95