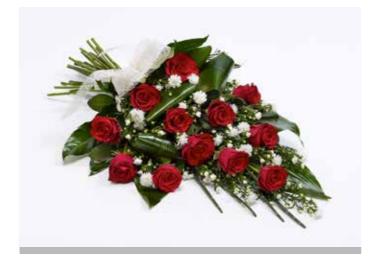

ox 4ft/120cm)







## Woodland Casket Spray

£375 (Full Casket Size)



## Cerise Casket Spray

£295 (4ft-5ft/120-150cm)

Coffin spray including coffin dressing. Other colour options available.





## Meadow Style Casket Spray

£350 (5ft/150cm)

Other size options available.

8



## Massed 'Dad'

£150



## Loose 'Mum' ('Nan' Also Available)

£150









## Individual Letters

£50 Each





## Oasis Sprays

**Standard: £55** (16"/40cm)

**Medium: £65** (20"/50cm)

**Large: £85** (24"/60cm)

Florist's choice of seasonal flowers.







## Rose & Lily Spray

**Standard: £95** (24"/60cm)

**Large: £115** (28"/70cm)

Extra Large: £125 (34"/85cm)

10 11









#### Classic Tied Sheaf

Large: £75

Standard: £55

Medium: £65

Extra Large: £95

Florist's choice of seasonal flowers.









#### Rose Sheaf

£95

## Double Open Heart

£150





#### Massed Heart

**Small: £95** (14"/35cm)

**Medium: £120** (18"/45cm)

**Large: £150** (22"/55cm)

Other colour options available.



## Open Loose Heart

**£105** (16"/40cm)

Other colour options available.

Prices may increase between December and March.





#### **Traditional Wreath**

**Small: £55** (12"/30cm) **Medium: £65** (16"/40cm)

**Large: £75** (20"/50cm) **Extra Large: £95** (24"/60cm)

Florist's choice of seasonal flowers. Other colour options available. All illustrations are large size.









## Posy of Flowers

Small: £45 (10"/26cm)

**Medium: £55** (12"/30cm) **Large: £65** (14"/36cm)

**Extra Large: £75** (16"/40cm)

Florist's choice of seasonal flowers. Other colour options available.





#### **Traditional