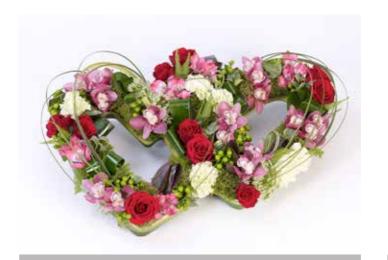

ft (90cm). Massed also available in loose design & other colour options available.







## Longi Lily & Rose Spray

**£295** (approx 4ft/120cm)







## Woodland Casket Spray

£375 (Full Casket Size)



## Cerise Casket Spray

£295 (4ft-5ft/120-150cm)

Coffin spray including coffin dressing. Other colour options available.





## Meadow Style Casket Spray

£350 (5ft/150cm)

Other size options available.

8



## Massed 'Dad'

£150



## Loose 'Mum' ('Nan' Also Available)

£150









## Individual Letters

£50 Each





## Oasis Sprays

**Standard: £55** (16"/40cm)

**Medium: £65** (20"/50cm)

**Large: £85** (24"/60cm)

Florist's choice of seasonal flowers.







## Rose & Lily Spray

**Standard: £95** (24"/60cm)

**Large: £115** (28"/70cm)

Extra Large: £125 (34"/85cm)

10 11









#### Classic Tied Sheaf

Large: £75

Standard: £55

Medium: £65

Extra Large: £95

Florist's choice of seasonal flowers.









#### Rose Sheaf

£95

## Double Open Heart

£150





#### Massed Heart

**Small: £95** (14"/35cm)

**Medium: £120** (18"/45cm)

**Large: £150** (22"/55cm)

Other colour options available.



## Open Loose Heart

**£105** (16"/40cm)

Other colour options available.

Prices may increase between December and March.





#### **Traditional Wreath**

**Small: £55** (12"/30cm) **Medium: £65** (16"/40cm)

**Large: £75** (20"/50cm) **Extra Large: £95** (24"/60cm)

Florist's choice of seasonal flowers. Other colour options available. All illustrations are large size.









## Posy of Flowers

Small: £45 (10"/26cm)

**Medium: £55** (12"/30cm) **Large: £65** (14"/3