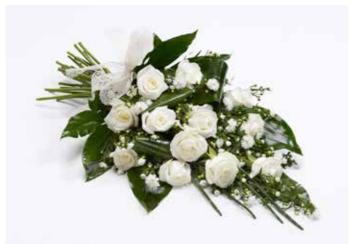

#### Classic Tied Sheaf

Large: £75

Standard: £55

Medium: £65

Extra Large: £95

Florist's choice of seasonal flowers.

#### Rose Sheaf

£95