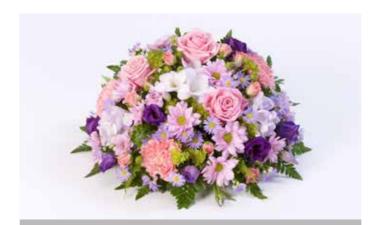

## Casket Spray - Florist's Choice of Seasonal Flowers

**Standard: £150** (3ft/90cm)

**Large**: **£175** (4ft/120cm)

**Extra Large: £195** (5ft/150cm)

Other colour options available. Approximate size shown is 4ft (120cm)