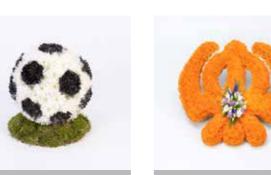

## Massed 'Dad'

£150

## Loose 'Mum' ('Nan' Also Available)

£150

## Individual Letters

£50 Each