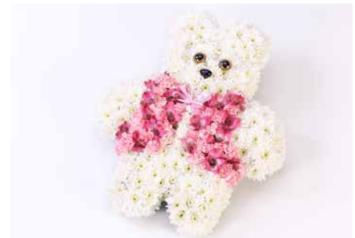

#### Woodland Pillows

**£150** (14x22"/35x55cm)

Colour of teddy bear's jacket can be changed to your loved one's favourite colour.