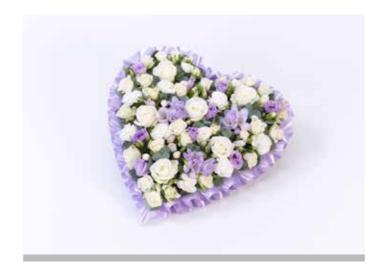

#### Massed Heart

**Small: £95** (14"/35cm)

**Medium: £120** (18"/45cm)

**Large: £150** (22"/55cm)

Other colour options available.