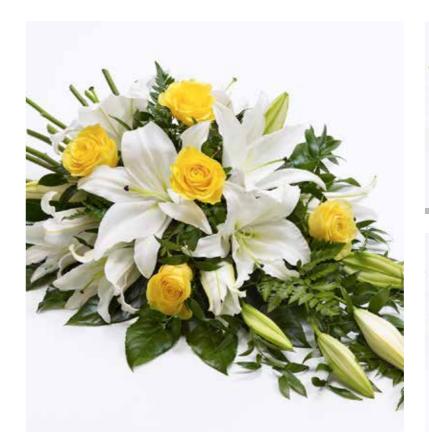

#### Longi Lily Spray

Standard: £95

Large: £110 Extra Large: £125

Approximate size shown is Large (3ft)