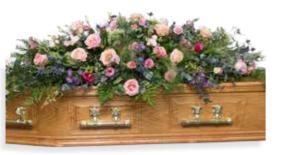

## Classic Casket Spray

**£175** (3ft/90cm)

£195 (4ft/120cm)

£225\* (5ft/150cm)

£265 (6ft/180cm)