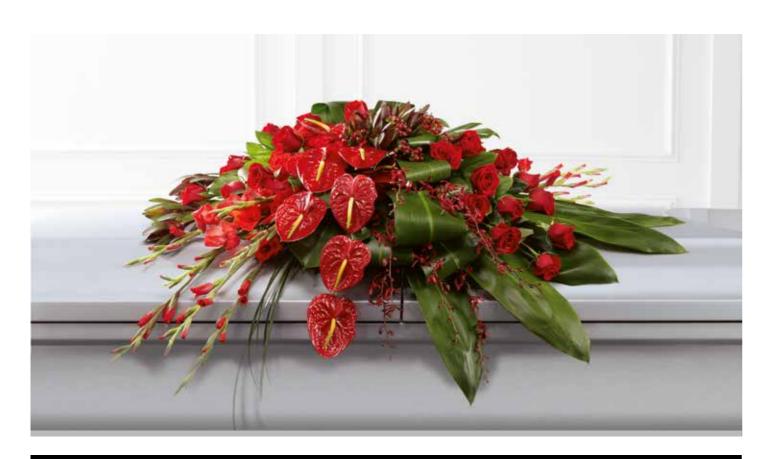

sket Spray - Florist's Choice of Seasonal Flowers

**Standard: £150** (3ft/90cm)

**Large**: **£175** (4ft/120cm)

**Extra Large: £195** (5ft/150cm)

Other colour options available. Approximate size shown is 4ft (120cm)







#### Rose & Carnation Spray

**Standard: £195** (3ft/90cm)

**Large**: **£295** (4ft/120cm)

**Extra Large: £395** (5ft/150cm)

Other colour options available. Approximate size shown is 4ft (120cm). Prices may increase between December and March.



#### Longi Lily Spray

Standard: £95

Large: £110 Extra Large: £125

Approximate size shown is Large (3ft)



## Casket Saddle (in soft pink shades)

£400

**Telephone** 01270 882097 or 01782 775333 www.josephedwards.co.uk



#### Church Pedestal

Please enquire for prices



#### Summer Garden

£295 (4ft-5ft/120-150cm)



#### Casket Saddle

Price to be consulted upon season.



Please enquire for prices





£185 (3ft/90cm)

£250 (4ft/120cm)

£295 (5ft/150cm)

Other colours available, please enquire for more details.

Approximate sizes shown-Willow: 4ft (90cm) / Massed: 3ft (90cm). Massed also available in loose design & other colour options available.







## Longi Lily & Rose Spray

**£295** (approx 4ft/120cm)







## Woodland Casket Spray

£375 (Full Casket Size)



## Cerise Casket Spray

£295 (4ft-5ft/120-150cm)

Coffin spray including coffin dressing. Other colour options available.





## Meadow Style Casket Spray

£350 (5ft/150cm)

Other size options available.

8



## Massed 'Dad'

£150



## Loose 'Mum' ('Nan' Also Available)

£150









## Individual Letters

£50 Each





## Oasis Sp