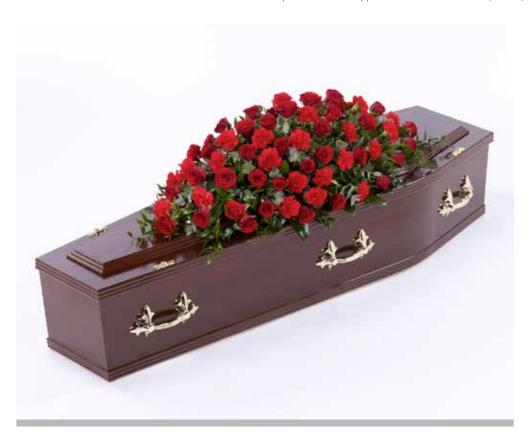

## Classic Casket Spray

**£175** (3ft/90cm)

£195 (4ft/120cm)

£225\* (5ft/150cm)

£265 (6ft/180cm)