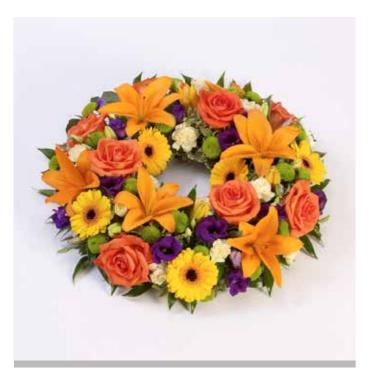

#### **Traditional Wreath**

**Small: £55** (12"/30cm) **Medium: £65** (16"/40cm)

**Large: £75** (20"/50cm) **Extra Large: £95** (24"/60cm)

Florist's choice of seasonal flowers. Other colour options available. All illustrations are large size.