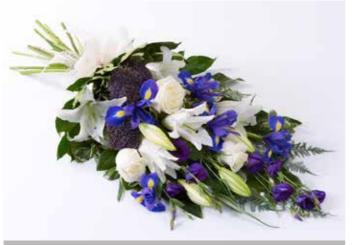

## Rose & Lily Spray

**Standard: £95** (24"/60cm)

**Large: £115** (28"/70cm)

Extra Large: £125 (34"/85cm)

10 11