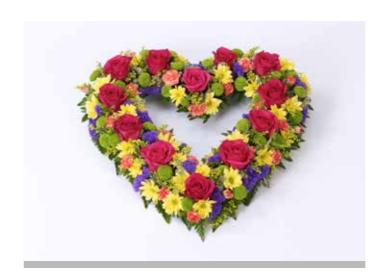

le.





## Meadow Style Casket Spray

£350 (5ft/150cm)

Other size options available.

8



## Massed 'Dad'

£150



## Loose 'Mum' ('Nan' Also Available)

£150









## Individual Letters

£50 Each





## Oasis Sprays

**Standard: £55** (16"/40cm)

**Medium: £65** (20"/50cm)

**Large: £85** (24"/60cm)

Florist's choice of seasonal flowers.







## Rose & Lily Spray

**Standard: £95** (24"/60cm)

**Large: £115** (28"/70cm)

Extra Large: £125 (34"/85cm)

10 11









#### Classic Tied Sheaf

Large: £75

Standard: £55

Medium: £65

Extra Large: £95

Florist's choice of seasonal flowers.









#### Rose Sheaf

£95

## Double Open Heart

£150





#### Massed Heart

**Small: £95** (14"/35cm)

**Medium: £120** (18"/45cm)

**Large: £150** (22"/55cm)

Other colour options available.



## Open Loose Heart

**£105** (16"/40cm)

Other colour options available.

Prices may increase between December and March.





#### **Traditional Wreath**

**Small: £55** (12"/30cm) **Medium: £65** (16"/40cm)

**Large: £75** (20"/50cm) **Extra Large: £95** (24"/60cm)

Florist's choice of seasonal flowers. Other colour options available. All illustrations are large size.









## Posy of Flowers

Small: £45 (10"/26cm)

**Medium: £55** (12"/30cm) **Large: £65** (14"/36cm)

**Extra Large: £75** (16"/40cm)

Florist's choice of seasonal flowers. Other colour options available.





#### **Traditional Massed Posy**

**Small: £55** (10"/26cm)

**Medium: £75** (12"/30cm)

**Large: £95** (14"/36cm)

Florist's choice of seasonal flowers. Other colour options available.





## Rose & Freesia P