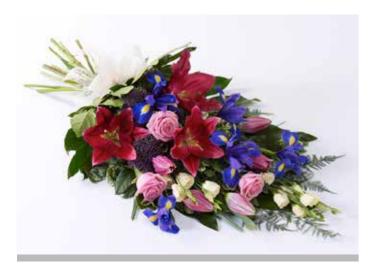

d: 3ft (90cm). Massed also available in loose design & other colour options available.







## Longi Lily & Rose Spray

**£295** (approx 4ft/120cm)







## Woodland Casket Spray

£375 (Full Casket Size)



## Cerise Casket Spray

£295 (4ft-5ft/120-150cm)

Coffin spray including coffin dressing. Other colour options available.





## Meadow Style Casket Spray

£350 (5ft/150cm)

Other size options available.

8



## Massed 'Dad'

£150



## Loose 'Mum' ('Nan' Also Available)

£150









## Individual Letters

£50 Each





## Oasis Sprays

**Standard: £55** (16"/40cm)

**Medium: £65** (20"/50cm)

**Large: £85** (24"/60cm)

Florist's choice of seasonal flowers.







## Rose & Lily Spray

**Standard: £95** (24"/60cm)

**Large: £115** (28"/70cm)

Extra Large: £125 (34"/85cm)

10 11









#### Classic Tied Sheaf

Large: £75

Standard: £55

Medium: £65

Extra Large: £95

Florist's choice of seasonal flowers.









#### Rose Sheaf

£95

## Double Open Heart

£150





#### Massed Heart

**Small: £95** (14"/35cm)

**Medium: £120** (18"/45cm)

**Large: £150** (22"/55cm)

Other colour options available.



## Open Loose Heart

**£105** (16"/40cm)

Other colour options available.

Prices may increase between December and March.





#### **Traditional Wreath**

**Small: £55** (12"/30cm) **Medium: £65** (16"/40cm)

**Large: £75** (20"/50cm) **Extra Large: £95** (24"/60cm)

Florist's choice of seasonal flowers. Other colour options available. All illustrations are large size.









## Posy of Flowers

Small: £45 (10"/26cm)

**Medium: £55** (12"/30cm) **Large: £65** (1