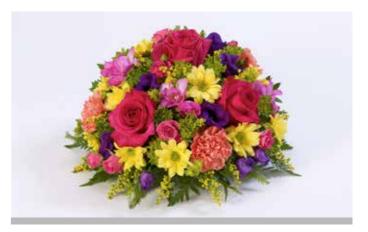

#### Rose & Carnation Spray

**Standard: £195** (3ft/90cm)

**Large**: **£295** (4ft/120cm)

**Extra Large: £395** (5ft/150cm)

Other colour options available. Approximate size shown is 4ft (120cm). Prices may increase between December and March.