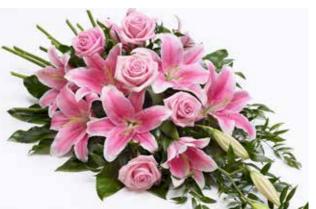

#### Classic Lily Casket Spray

£185 (3ft/90cm)

£220 (4ft/120cm)

£250\* (5ft/150cm)

£295 (6ft/180cm)

\*Approximate size shown is 5ft/150cm family coffin spray.

Pink option also available.