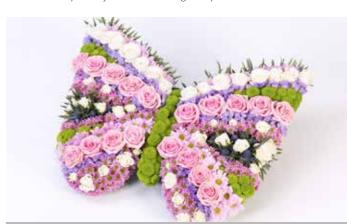

## Meadow Style Casket Spray

£350 (5ft/150cm)

Other size options available.

8