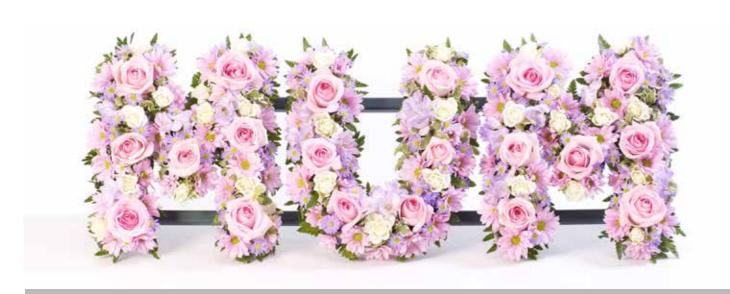

uk



#### Church Pedestal

Please enquire for prices



#### Summer Garden

£295 (4ft-5ft/120-150cm)



#### Casket Saddle

Price to be consulted upon season.



Please enquire for prices





£185 (3ft/90cm)

£250 (4ft/120cm)

£295 (5ft/150cm)

Other colours available, please enquire for more details.

Approximate sizes shown-Willow: 4ft (90cm) / Massed: 3ft (90cm). Massed also available in loose design & other colour options available.







## Longi Lily & Rose Spray

**£295** (approx 4ft/120cm)







## Woodland Casket Spray

£375 (Full Casket Size)



## Cerise Casket Spray

£295 (4ft-5ft/120-150cm)

Coffin spray including coffin dressing. Other colour options available.





## Meadow Style Casket Spray

£350 (5ft/150cm)

Other size options available.

8



## Massed 'Dad'

£150



## Loose 'Mum' ('Nan' Also Available)

£150









## Individual Letters

£50 Each





## Oasis Sprays

**Standard: £55** (16"/40cm)

**Medium: £65** (20"/50cm)

**Large: £85** (24"/60cm)

Florist's choice of seasonal flowers.







## Rose & Lily Spray

**Standard: £95** (24"/60cm)

**Large: £115** (28"/70cm)

Extra Large: £125 (34"/85cm)

10 11









#### Classic Tied Sheaf

Large: £75

Standard: £55

Medium: £65

Extra Large: £95

Florist's choice of seasonal flowers.









#### Rose Sheaf

£95

## Double Open Heart

£150





#### Massed Heart

**Small: £95** (14"/35cm)

**Medium: £120** (18"/45cm)

**Large: £150** (22"/55cm)

Other colour options available.



## Open Loose Heart

**£105** (16"/40cm)

Other colour options available.

Prices may increase between December an