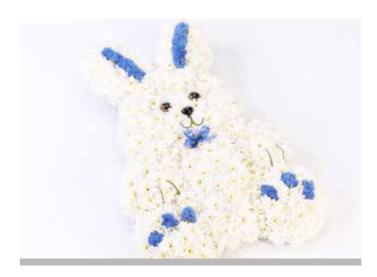

#### Bespoke arrangements

Single Roses

Available in a variety of colours, please ask for details

Petal Basket

**£45** (As pictured £85)

If you have any special design requirements please don't hesitate to contact us for costings.