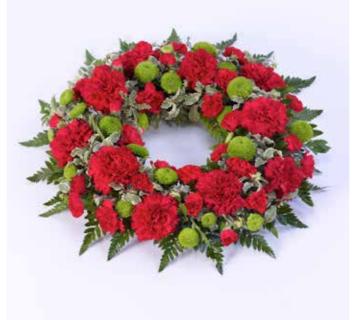

#### **Traditional Wreath**

**Small: £55** (12"/30cm) **Medium: £65** (16"/40cm)

**Large: £75** (20"/50cm) **Extra Large: £95** (24"/60cm)

Florist's choice of seasonal flowers. Other colour options available. All illustrations are large size.