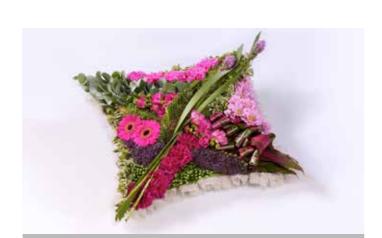

## Meadow Style Casket Spray

£350 (5ft/150cm)

Other size options available.

8