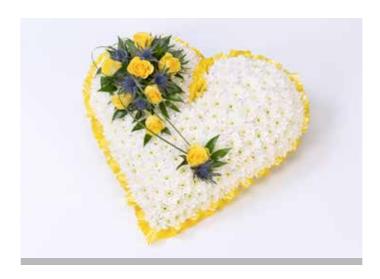

#### Massed Heart

**Small: £95** (14"/35cm)

**Medium: £120** (18"/45cm)

**Large: £150** (22"/55cm)

Other colour options available.