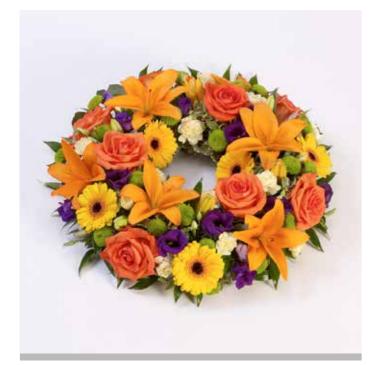

### Open Loose Heart

**£105** (16"/40cm)

Other colour options available.

| Traditional Wreath                                                                                      |                        |                       |                             |  |  |
|---------------------------------------------------------------------------------------------------------|------------------------|-----------------------|-----------------------------|--|--|
| Small: £55 (12"/30cm)                                                                                   | Medium: £65 (16"/40cm) | Large: £75 (20"/50cm) | Extra Large: £95 (24"/60cm) |  |  |
| Florist's choice of seasonal flowers. Other colour options available. All illustrations are large size. |                        |                       |                             |  |  |