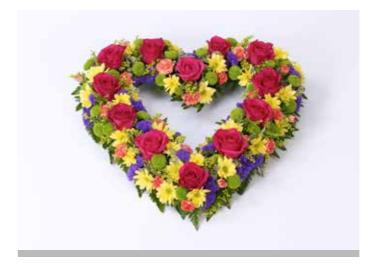

d Casket Spray

**£375** (Full Casket Size)



# Meadow Style Casket Spray

**£295** (5ft/150cm)

### Cerise Casket Spray



Other size options available.



### Massed 'Dad'

£150



# Loose 'Mum' ('Nan' Also Available)

£150



## Individual Letters

£50 Each



|                          | Oasis Sp    |
|--------------------------|-------------|
| Standard: £55 (16"/40cm) | Medium: £65 |
|                          |             |

Florist's choice of seasonal flowers.



|                          | Rose & Lil       |
|--------------------------|------------------|
| Standard: £95 (24"/60cm) | Large: £115 (28" |



### prays

**5** (20"/50cm)

Large: £85 (24"/60cm)







Extra Large: £125 (34"/85cm)







Florist's choice of seasonal flowers.









Other colour options available.







Rose Sheaf

£95

Prices may increase between December and March.



Large: £150 (22"/55cm)

### Open Loose Heart

**£105** (16"/40cm)

Other colour options available.



| Traditional Wreath                                                                                      |                        |                       |                             |  |  |
|---------------------------------------------------------------------------------------------------------|------------------------|-----------------------|-----------------------------|--|--|
| Small: £55 (12"/30cm)                                                                                   | Medium: £65 (16"/40cm) | Large: £75 (20"/50cm) | Extra Large: £95 (24"/60cm) |  |  |
| Florist's choice of seasonal flowers. Other