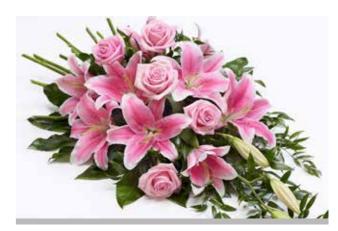

cm)

£295 (4ft-5ft/120-150cm)

Coffin spray including coffin dressing. Other colour options available.







## Woodland Casket Spray

**£375** (Full Casket Size)



# Meadow Style Casket Spray

**£295** (5ft/150cm)

### Cerise Casket Spray



Other size options available.



### Massed 'Dad'

£150



# Loose 'Mum' ('Nan' Also Available)

£150



## Individual Letters

£50 Each



|                          | Oasis Sp    |
|--------------------------|-------------|
| Standard: £55 (16"/40cm) | Medium: £65 |
|                          |             |

Florist's choice of seasonal flowers.



|                          | Rose & Lil       |
|--------------------------|------------------|
| Standard: £95 (24"/60cm) | Large: £115 (28" |



### prays

**5** (20"/50cm)

Large: £85 (24"/60cm)







Extra Large: £125 (34"/85cm)







Florist's choice of seasonal flowers.









Other colour options available.







Rose Sheaf

£95

Prices may increase between December and March.



Large: £150 (22"/55cm)

### Open Loose Heart

**£105** (16"/40cm)

Other colour options available.



| Traditional Wreath                                                                                      |                        |                       |                             |  |  |
|---------------------------------------------------------------------------------------------------------|------------------------|-----------------------|-----------------------------|--|--|
| Small: £55 (12"/30cm)                                                                                   | Medium: £6