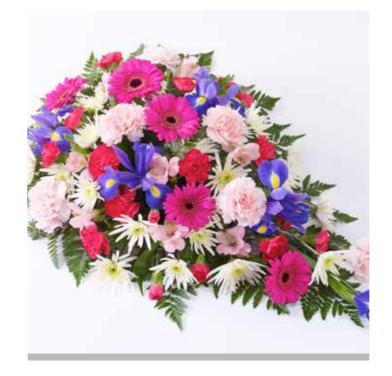

Standard: £195 (3ft/90cm)

Large: £295 (4ft/120cm) Extra Large: £395 (5ft/150cm)

Other colour options available. Approximate size shown is 4ft (120cm). Prices may increase between December and March.

| Longi Lil |
|-----------|
|-----------|