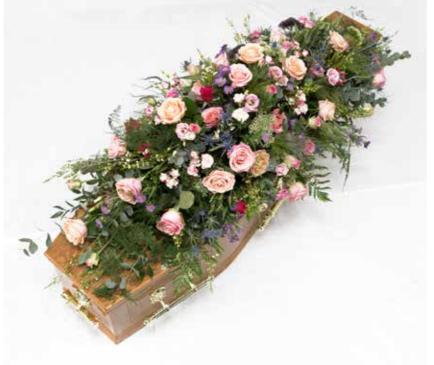

### Casket Spray

£250\* (5ft/150cm)

**£295** (6ft/180cm)

\*Approximate size shown is 5ft/150cm family coffin spray.