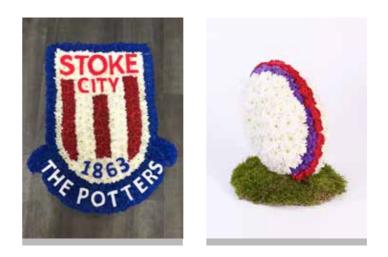

### Pink or Blue Teddy

£120

Colour of teddy bear's jacket can be changed to your loved one's favourite colour.

**£220** (75cm as shown)

If you have any special design requirements please don't hesitate to contact us for costings.