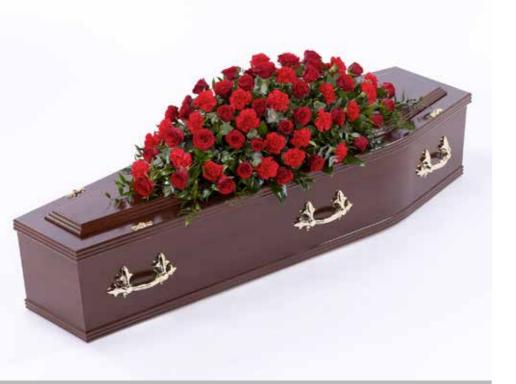

### Classic Casket Spray **£175** (3ft/90cm) £225\* (5ft/150cm) £265 (6ft/180cm) £195 (4ft/120cm)

\*Approximate size shown is 5ft/150cm family coffin spray.

|                        | Classic Lily            | C |
|------------------------|-------------------------|---|
| <b>£185</b> (3ft/90cm) | <b>£220</b> (4ft/120cm) | : |
|                        |                         |   |