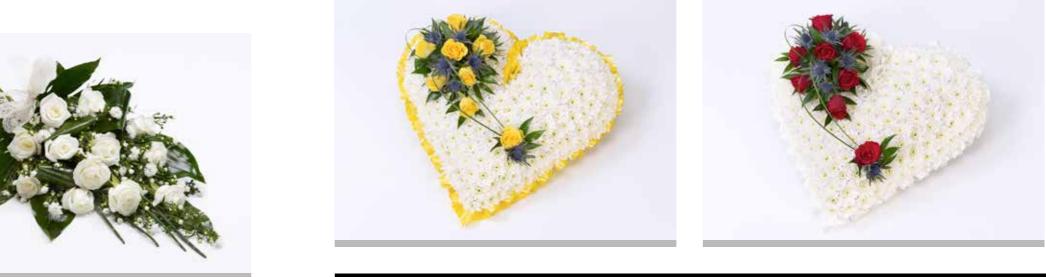

Standard: £195 (3ft/90cm)

Large: £295 (4ft/120cm) Extra Large: £395 (5ft/150cm)

Other colour options available. Approximate size shown is 4ft (120cm). Prices may increase between December and March.

| Longi Lil |
|-----------|
|-----------|