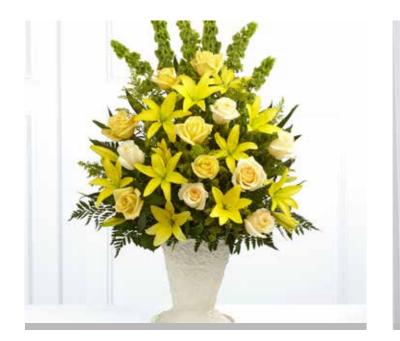

on this page.



### **Classic Pillow**

**S: £95** (12x18"/30x45cm) **L: £165\*** (14x22"/35x55cm)

\*Approx size shown is 14x22"(35x55cm) Other colour options available for all items on this page.





### Woodland Pillows

**£150** (14x22"/35x55cm)

Gates of Heaven

£165





Petite Hearts £95 (12"/30cm)



Pink or Blue Rabbit £150



Petite White Rose Spray **£55** (Other colours available)



### Pink or Blue Teddy

£120

Colour of teddy bear's jacket can be changed to your loved one's favourite colour.





**£220** (75cm as shown)







If you have any special design requirements please don't hesitate to contact us for costings.





Single Roses

Available in a variety of colours, please ask for details

Petal Basket

**£45** (As pictured £85)

### Flowers for the home & church.





These are available in a range of sizes & colour combinations. We can deliver directly to your home or place at the church prior to the service. Please ask for more details.











# JOSEPH EDWARDS & SONS

### **FAMILY FUNERAL DIRECTORS SINCE 1882**

144/146 Crewe Road, Alsager, Cheshire ST7 2JA Telephone: 01270 882097

3 King Street, Kidsgrove, Stoke-on-Trent ST7 1HW Telephone: 01782 775333

Nursery Road, Crewe, Cheshire CW1 5UY Telephone: 01270 882097

Email: info@josephedwards.co.uk www.josephedwards.co.uk

Private Chapels of Rest - Monumental Masonry - Floral Tributes - Catering - Limousine Hire Nationwide Repatriation Service - D.S.S. Financial Grant Claims Guidance Pre-paid Funeral Planning - All available on a 24-hour basis in strictest confidence