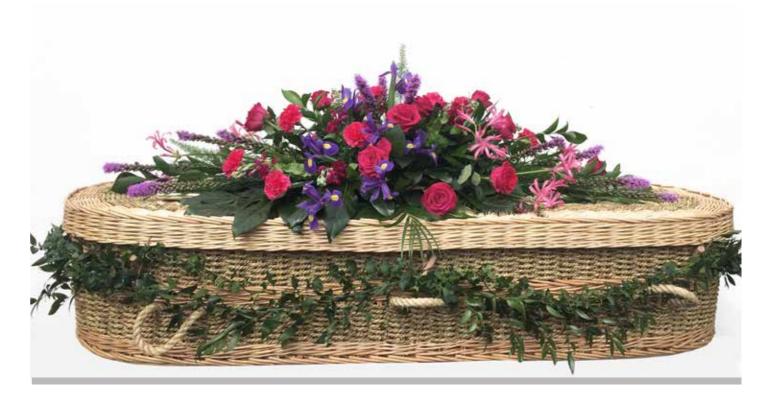

### Casket Saddle

Price to be consulted upon season.

Other colours available, please enquire for more details.

Approximate sizes shown- Willow: 4ft (90cm) / Massed: 3ft (90cm). Massed also available in loose design & other colour options available.