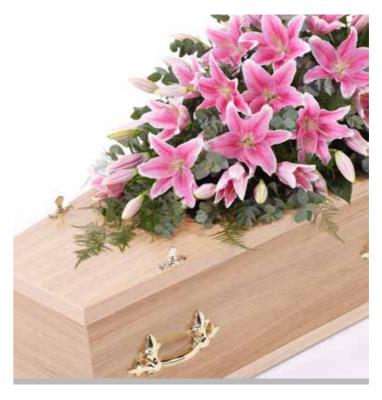

Standard: £195 (3ft/90cm)

Large: £295 (4ft/120cm) Extra Large: £395 (5ft/150cm)

Other colour options available. Approximate size shown is 4ft (120cm). Prices may increase between December and March.

| Longi Lil |
|-----------|
|-----------|