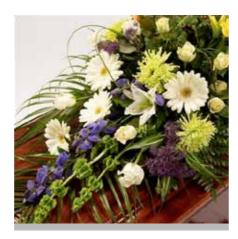

### Classic Casket Spray **£175** (3ft/90cm) £225\* (5ft/150cm) £265 (6ft/180cm) £195 (4ft/120cm)

\*Approximate size shown is 5ft/150cm family coffin spray.

|                        | Classic Lily            | C |
|------------------------|-------------------------|---|
| <b>£185</b> (3ft/90cm) | <b>£220</b> (4ft/120cm) | : |
|                        |                         |   |