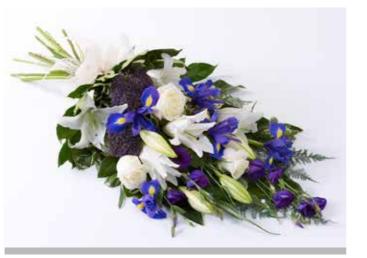

### Casket Spray - Florist's Choice of Seasonal Flowers

Standard: £150 (3ft/90cm)

Extra Large: £195 (5ft/150cm) Large: £175 (4ft/120cm)

Other colour options available. Approximate size shown is 4ft (120cm)