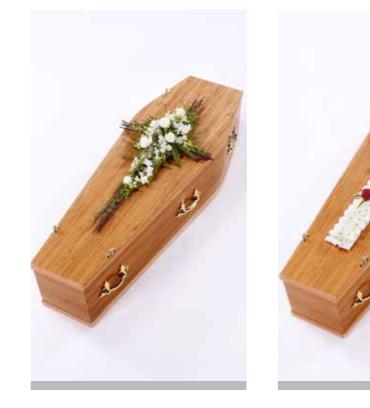

pray.



### Casket Spray - Florist's Choice of Seasonal Flowers

Standard: £150 (3ft/90cm)

Extra Large: £195 (5ft/150cm) Large: £175 (4ft/120cm)

Other colour options available. Approximate size shown is 4ft (120cm)







Standard: £195 (3ft/90cm)

Large: £295 (4ft/120cm) Extra Large: £395 (5ft/150cm)

Other colour options available. Approximate size shown is 4ft (120cm). Prices may increase between December and March.



| Longi Lil |
|-----------|
|-----------|

Standard: £95



Casket Saddle (in soft pink shades) £350

### y Spray Large: £110 Extra Large: £125

Approximate size shown is Large (3ft)



### **Church** Pedestal

Please enquire for prices



Summer Garden



### Casket Saddle

Price to be consulted upon season.

Other colours available, please enquire for more details.





Approximate sizes shown- Willow: 4ft (90cm) / Massed: 3ft (90cm). Massed also available in loose design & other colour options available.

£295 (4ft-5ft/120-150cm)



### Massed Crosses

**£250** (4ft/120cm)

£295 (5ft/150cm)









## Longi Lily & Rose Spray

**£295** (approx 4ft/120cm)

£295 (4ft-5ft/120-150cm)

Coffin spray including coffin dressing. Other colour options available.







## Woodland Casket Spray

**£375** (Full Casket Size)



# Meadow Style Casket Spray

**£295** (5ft/150cm)

### Cerise Casket Spray



Other size options available.



### Massed 'Dad'

£150



# Loose 'Mum' ('Nan' Also Available)

£150



## Individual Letters

£50 Each



|                          | Oasis Sp    |
|--------------------------|-------------|
| Standard: £55 (16"/40cm) | Medium: £