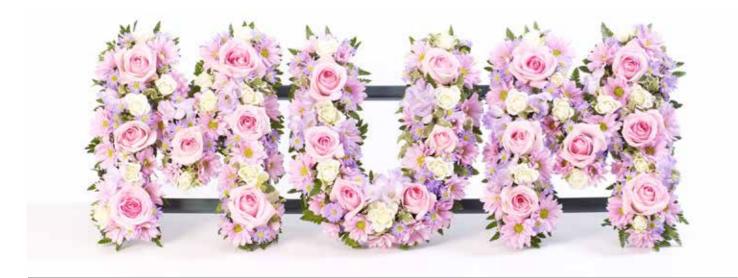

own is Large (3ft)



### **Church** Pedestal

Please enquire for prices



Summer Garden



### Casket Saddle

Price to be consulted upon season.

Other colours available, please enquire for more details.





Approximate sizes shown- Willow: 4ft (90cm) / Massed: 3ft (90cm). Massed also available in loose design & other colour options available.

£295 (4ft-5ft/120-150cm)



### Massed Crosses

**£250** (4ft/120cm)

£295 (5ft/150cm)









## Longi Lily & Rose Spray

**£295** (approx 4ft/120cm)

£295 (4ft-5ft/120-150cm)

Coffin spray including coffin dressing. Other colour options available.







## Woodland Casket Spray

**£375** (Full Casket Size)



# Meadow Style Casket Spray

**£295** (5ft/150cm)

### Cerise Casket Spray



Other size options available.



### Massed 'Dad'

£150



# Loose 'Mum' ('Nan' Also Available)

£150



## Individual Letters

£50 Each



|                          | Oasis Sp    |
|--------------------------|-------------|
| Standard: £55 (16"/40cm) | Medium: £65 |
|                          |             |

Florist's choice of seasonal flowers.



|                          | Rose & Lil       |
|--------------------------|------------------|
| Standard: £95 (24"/60cm) | Large: £115 (28" |



### prays

**5** (20"/50cm)

Large: £85 (24"/60cm)







Extra Large: £125 (34"/85cm)







Florist's choice of seasonal flowers.









Other colour options available.







Rose Sheaf

£95

Prices may increase between December and March.



Large: £150 (22"/55cm)

### Open Loose Heart

**£105** (16"/40cm)

Other colour options available.



| Trad