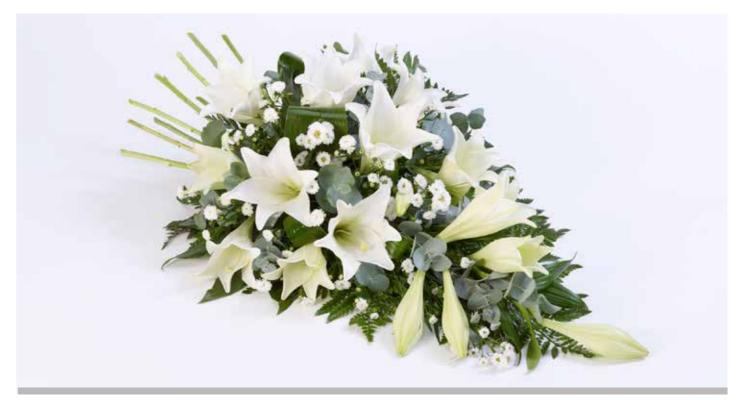

Standard: £195 (3ft/90cm)

Large: £295 (4ft/120cm) Extra Large: £395 (5ft/150cm)

Other colour options available. Approximate size shown is 4ft (120cm). Prices may increase between December and March.

| Longi Lil |
|-----------|
|-----------|