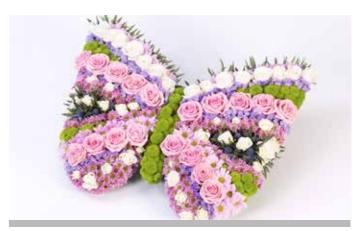

### Woodland Pillows

**£150** (14x22"/35x55cm)

Gates of Heaven

£165

Petite Hearts £95 (12"/30cm)

Pink or Blue Rabbit £150

Petite White Rose Spray **£55** (Other colours available)