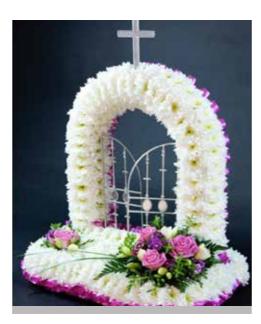

### Woodland Pillows

**£150** (14x22"/35x55cm)

Gates of Heaven

£165

Petite Hearts £95 (12"/30cm)

Pink or Blue Rabbit £150

Petite White Rose Spray **£55** (Other colours available)