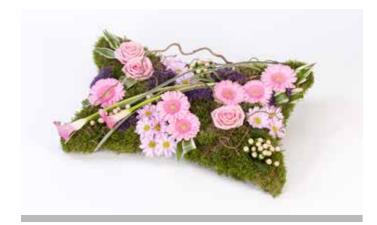

### Woodland Pillows

**£150** (14x22"/35x55cm)

Gates of Heaven

£165

Petite Hearts £95 (12"/30cm)

Pink or Blue Rabbit £150

Petite White Rose Spray **£55** (Other colours available)