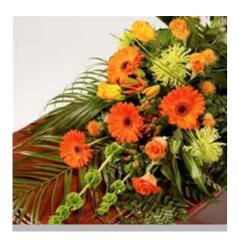

### Casket Spray - Florist's Choice of Seasonal Flowers

Standard: £150 (3ft/90cm)

Extra Large: £195 (5ft/150cm) Large: £175 (4ft/120cm)

Other colour options available. Approximate size shown is 4ft (120cm)