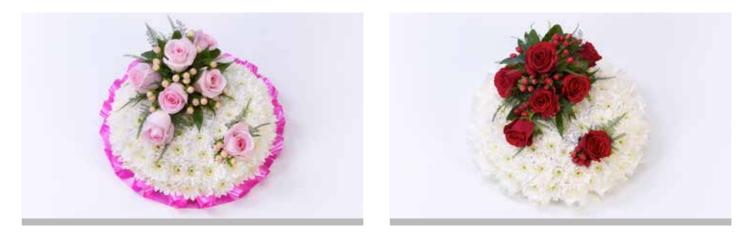

Standard: £195 (3ft/90cm)

Large: £295 (4ft/120cm) Extra Large: £395 (5ft/150cm)

Other colour options available. Approximate size shown is 4ft (120cm). Prices may increase between December and March.

| Longi Lil |
|-----------|
|-----------|

Standard: £95

Casket Saddle (in soft pink shades) £350

### y Spray Large: £110 Extra Large: £125

Approximate size shown is Large (3ft)