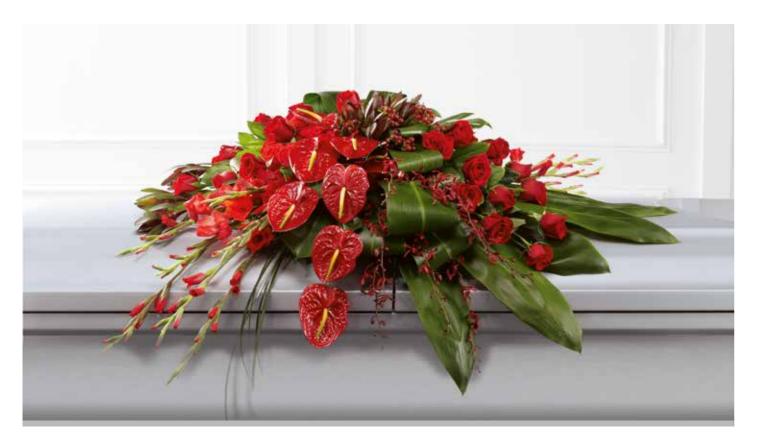

### Classic Casket Spray **£175** (3ft/90cm) £225\* (5ft/150cm) £265 (6ft/180cm) £195 (4ft/120cm)

\*Approximate size shown is 5ft/150cm family coffin spray.

|                        | Classic Lily            | C |
|------------------------|-------------------------|---|
| <b>£185</b> (3ft/90cm) | <b>£220</b> (4ft/120cm) | : |
|                        |                         |   |