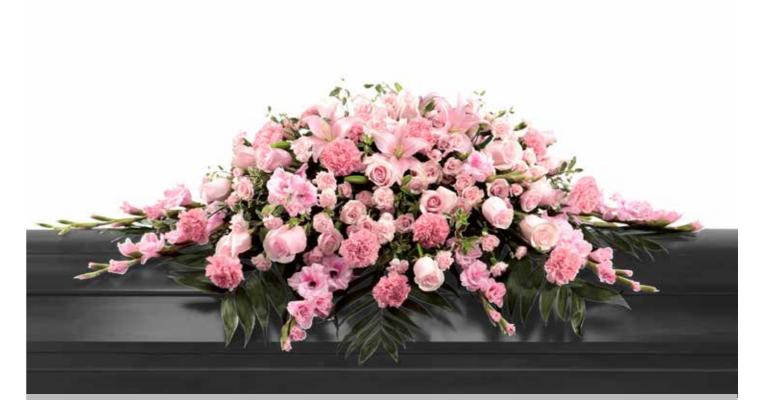

----------------------|-------------------------|---|
| <b>£185</b> (3ft/90cm) | <b>£220</b> (4ft/120cm) | : |
|                        |                         |   |



Pink option also available.

### Casket Spray

£250\* (5ft/150cm)

**£295** (6ft/180cm)

\*Approximate size shown is 5ft/150cm family coffin spray.



### Casket Spray - Florist's Choice of Seasonal Flowers

Standard: £150 (3ft/90cm)

Extra Large: £195 (5ft/150cm) Large: £175 (4ft/120cm)

Other colour options available. Approximate size shown is 4ft (120cm)







Standard: £195 (3ft/90cm)

Large: £295 (4ft/120cm) Extra Large: £395 (5ft/150cm)

Other colour options available. Approximate size shown is 4ft (120cm). Prices may increase between December and March.



| Longi Lil |
|-----------|
|-----------|

Standard: £95



Casket Saddle (in soft pink shades) £350

### y Spray Large: £110 Extra Large: £125

Approximate size shown is Large (3ft)



### **Church** Pedestal

Please enquire for prices



Summer Garden



### Casket Saddle

Price to be consulted upon season.

Other colours available, please enquire for more details.





Approximate sizes shown- Willow: 4ft (90cm) / Massed: 3ft (90cm). Massed also available in loose design & other colour options available.

£295 (4ft-5ft/120-150cm)



### Massed Crosses

**£250** (4ft/120cm)

£295 (5ft/150cm)









## Longi Lily & Rose Spray

**£295** (approx 4ft/120cm)

£295 (4ft-5ft/120-150cm)

Coffin spray including coffin dressing. Other colour options available.







## Woodland Casket Spray

**£375** (Full Casket Size)



# Meadow Style Casket Spray