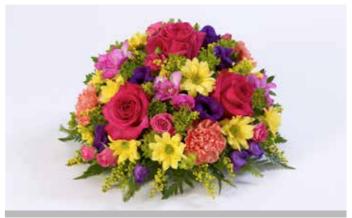

£295 (4ft-5ft/120-150cm)

### Massed Crosses

**£250** (4ft/120cm)

£295 (5ft/150cm)