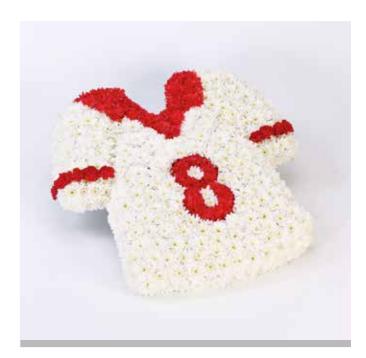

s on this page.





### Woodland Pillows

**£150** (14x22"/35x55cm)

Gates of Heaven

£165





Petite Hearts £95 (12"/30cm)



Pink or Blue Rabbit £150



Petite White Rose Spray **£55** (Other colours available)



### Pink or Blue Teddy

£120

Colour of teddy bear's jacket can be changed to your loved one's favourite colour.





**£220** (75cm as shown)







If you have any special design requirements please don't hesitate to contact us for costings.





Single Roses

Available in a variety of colours, please ask for details

Petal Basket

**£45** (As pictured £85)

### Flowers for the home & church.





These are available in a range of sizes & colour combinations. We can deliver directly to your home or place at the church prior to the service. Please ask for more details.











# JOSEPH EDWARDS & SONS

### **FAMILY FUNERAL DIRECTORS SINCE 1882**

144/146 Crewe Road, Alsager, Cheshire ST7 2JA Telephone: 01270 882097

3 King Street, Kidsgrove, Stoke-on-Trent ST7 1HW Telephone: 01782 775333

Nursery Road, Crewe, Cheshire CW1 5UY Telephone: 01270 882097

Email: info@josephedwards.co.uk www.josephedwards.co.uk

Private Chapels of Rest - Monumental Masonry - Floral Tributes - Catering - Limousine Hire Nationwide Repatriation Service - D.S.S. Financial Grant Claims Guidance Pre-paid Funeral Planning - All available on a 24-hour basis in strictest confidence