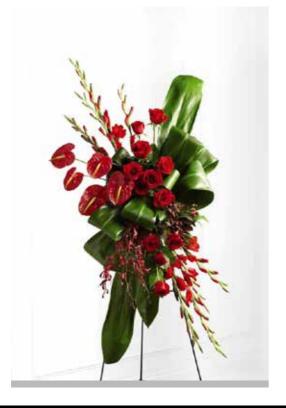

### Casket Spray

£250\* (5ft/150cm)

**£295** (6ft/180cm)

\*Approximate size shown is 5ft/150cm family coffin spray.