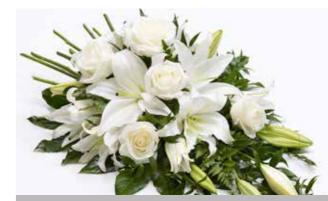

### Classic Casket Spray **£175** (3ft/90cm) £225\* (5ft/150cm) £265 (6ft/180cm) £195 (4ft/120cm)

\*Approximate size shown is 5ft/150cm family coffin spray.

|                        | Classic Lily            | C |
|------------------------|-------------------------|---|
| <b>£185</b> (3ft/90cm) | <b>£220</b> (4ft/120cm) | : |
|                        |                         |   |