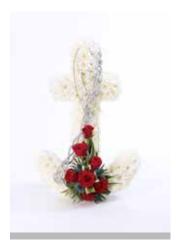

ems on this page.





### Woodland Pillows

**£150** (14x22"/35x55cm)

Gates of Heaven

£165





Petite Hearts £95 (12"/30cm)



Pink or Blue Rabbit £150



Petite White Rose Spray **£55** (Other colours available)



### Pink or Blue Teddy

£120

Colour of teddy bear's jacket can be changed to your loved one's favourite colour.





**£220** (75cm as shown)







If you have any special design requirements please don't hesitate to contact us for costings.





Single Roses

Available in a variety of colours, please ask for details

Petal Basket

**£45** (As pictured £85)

### Flowers for the home & church.





These are available in a range of sizes & colour combinations. We can deliver directly to your home or place at the church prior to the service. Please ask for more details.











# JOSEPH EDWARDS & SONS

### **FAMILY FUNERAL DIRECTORS SINCE 1882**

144/146 Crewe Road, Alsager, Cheshire ST7 2JA Telephone: 01270 882097

3 King Street, Kidsgrove, Stoke-on-Trent ST7 1HW Telephone: 01782 775333

Nursery Road, Crewe, Cheshire CW1 5UY Telephone: 01270 882097

Email: info@josephedwards.co.uk www.josephedwards.co.uk

Private Chapels of Rest - Monumental Masonry - Floral Tributes - Catering - Limousine Hire Nationwide Repatriation Service - D.S.S. Financial Grant Claims Guidance Pre-paid Funeral Planning - All available on a 24-hour basis in strictest confidence