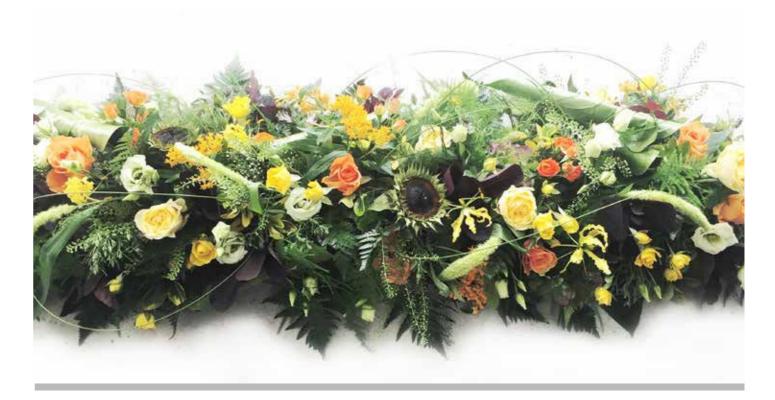

on also available.

### Casket Spray

£250\* (5ft/150cm)

**£295** (6ft/180cm)

\*Approximate size shown is 5ft/150cm family coffin spray.



### Casket Spray - Florist's Choice of Seasonal Flowers

Standard: £150 (3ft/90cm)

Extra Large: £195 (5ft/150cm) Large: £175 (4ft/120cm)

Other colour options available. Approximate size shown is 4ft (120cm)







Standard: £195 (3ft/90cm)

Large: £295 (4ft/120cm) Extra Large: £395 (5ft/150cm)

Other colour options available. Approximate size shown is 4ft (120cm). Prices may increase between December and March.



| Longi Lil |
|-----------|
|-----------|

Standard: £95



Casket Saddle (in soft pink shades) £350

### y Spray Large: £110 Extra Large: £125

Approximate size shown is Large (3ft)



### **Church** Pedestal

Please enquire for prices



Summer Garden



### Casket Saddle

Price to be consulted upon season.

Other colours available, please enquire for more details.





Approximate sizes shown- Willow: 4ft (90cm) / Massed: 3ft (90cm). Massed also available in loose design & other colour options available.

£295 (4ft-5ft/120-150cm)



### Massed Crosses

**£250** (4ft/120cm)

£295 (5ft/150cm)









## Longi Lily & Rose Spray

**£295** (approx 4ft/120cm)

£295 (4ft-5ft/120-150cm)

Coffin spray including coffin dressing. Other colour options available.







## Woodland Casket Spray

**£375** (Full Casket Size)



# Meadow Style Casket Spray

**£295** (5ft/150cm)

### Cerise Casket Spray



Other size options available.



### Massed 'Dad'

£150



# Loose 'Mum' ('Nan' Also Available)

£150



## Individual Letters

£50