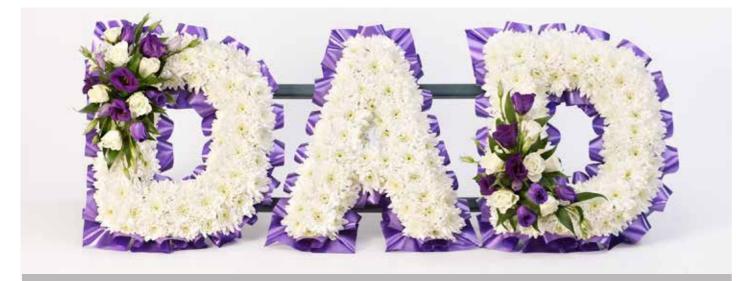

£125

Approximate size shown is Large (3ft)



### **Church** Pedestal

Please enquire for prices



Summer Garden



### Casket Saddle

Price to be consulted upon season.

Other colours available, please enquire for more details.





Approximate sizes shown- Willow: 4ft (90cm) / Massed: 3ft (90cm). Massed also available in loose design & other colour options available.

£295 (4ft-5ft/120-150cm)



### Massed Crosses

**£250** (4ft/120cm)

£295 (5ft/150cm)









## Longi Lily & Rose Spray

**£295** (approx 4ft/120cm)

£295 (4ft-5ft/120-150cm)

Coffin spray including coffin dressing. Other colour options available.







## Woodland Casket Spray

**£375** (Full Casket Size)



# Meadow Style Casket Spray

**£295** (5ft/150cm)

### Cerise Casket Spray



Other size options available.



### Massed 'Dad'

£150



# Loose 'Mum' ('Nan' Also Available)

£150



## Individual Letters

£50 Each



|                          | Oasis Sp    |
|--------------------------|-------------|
| Standard: £55 (16"/40cm) | Medium: £65 |
|                          |             |

Florist's choice of seasonal flowers.



|                          | Rose & Lil       |
|--------------------------|------------------|
| Standard: £95 (24"/60cm) | Large: £115 (28" |



### prays

**5** (20"/50cm)

Large: £85 (24"/60cm)







Extra Large: £125 (34"/85cm)







Florist's choice of seasonal flowers.









Other colour options available.







Rose Sheaf

£95

Prices may increase between December and March.



Large: £150 (22"/55cm)

### Open Loose Heart

**£105** (16"/40cm)

Other colour op