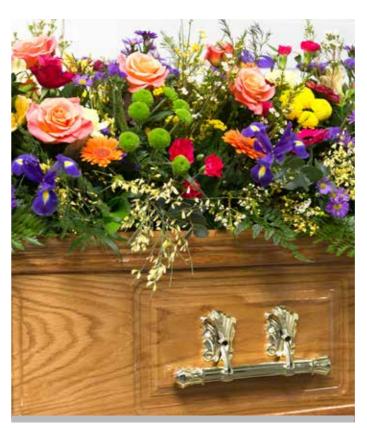

### Casket Spray

£250\* (5ft/150cm)

**£295** (6ft/180cm)

\*Approximate size shown is 5ft/150cm family coffin spray.