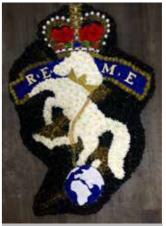

### Pink or Blue Teddy

£120

Colour of teddy bear's jacket can be changed to your loved one's favourite colour.

**£220** (75cm as shown)

If you have any special design requirements please don't hesitate to contact us for costings.