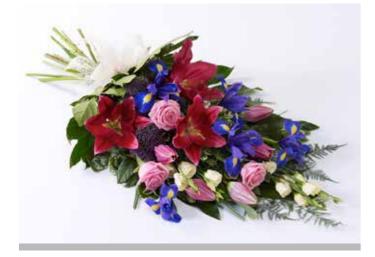

### Casket Spray

£250\* (5ft/150cm)

**£295** (6ft/180cm)

\*Approximate size shown is 5ft/150cm family coffin spray.