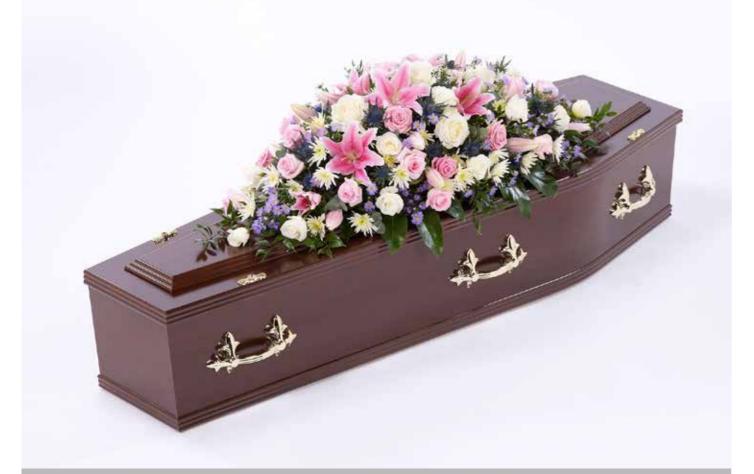

### Casket Spray

£250\* (5ft/150cm)

**£295** (6ft/180cm)

\*Approximate size shown is 5ft/150cm family coffin spray.