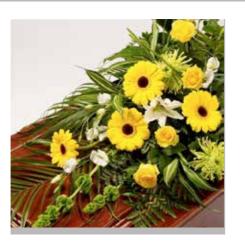

Standard: £195 (3ft/90cm)

Large: £295 (4ft/120cm) Extra Large: £395 (5ft/150cm)

Other colour options available. Approximate size shown is 4ft (120cm). Prices may increase between December and March.

| Longi Lil |
|-----------|
|-----------|