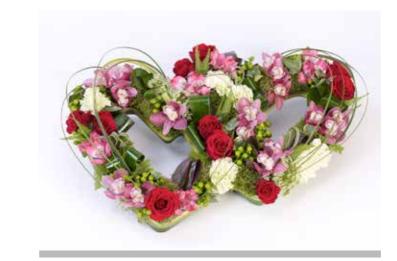

### Open Loose Heart

**£105** (16"/40cm)

Other colour options available.

| Traditional Wreath                                                                                      |                        |                       |                             |  |  |
|---------------------------------------------------------------------------------------------------------|------------------------|-----------------------|-----------------------------|--|--|
| Small: £55 (12"/30cm)                                                                                   | Medium: £65 (16"/40cm) | Large: £75 (20"/50cm) | Extra Large: £95 (24"/60cm) |  |  |
| Florist's choice of seasonal flowers. Other colour options available. All illustrations are large size. |                        |                       |                             |  |  |