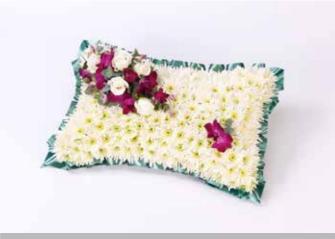

### **Classic Pillow**

**S: £95** (12x18"/30x45cm) **L: £165\*** (14x22"/35x55cm)

\*Approx size shown is 14x22"(35x55cm) Other colour options available for all items on this page.