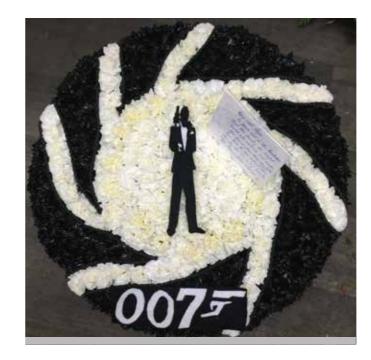

### Pink or Blue Teddy

£120

Colour of teddy bear's jacket can be changed to your loved one's favourite colour.

**£220** (75cm as shown)

If you have any special design requirements please don't hesitate to contact us for costings.