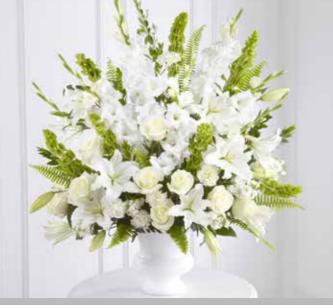

### Casket Spray

£250\* (5ft/150cm)

**£295** (6ft/180cm)

\*Approximate size shown is 5ft/150cm family coffin spray.