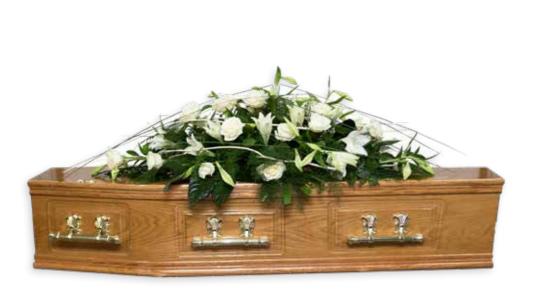

### Classic Casket Spray **£175** (3ft/90cm) £225\* (5ft/150cm) £265 (6ft/180cm) £195 (4ft/120cm)

\*Approximate size shown is 5ft/150cm family coffin spray.

|                        | Classic Lily            | C |
|------------------------|-------------------------|---|
| <b>£185</b> (3ft/90cm) | <b>£220</b> (4ft/120cm) | : |
|                        |                         |   |