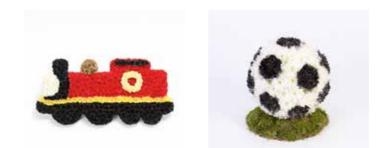

### Pink or Blue Teddy

£120

Colour of teddy bear's jacket can be changed to your loved one's favourite colour.

**£220** (75cm as shown)

If you have any special design requirements please don't hesitate to contact us for costings.