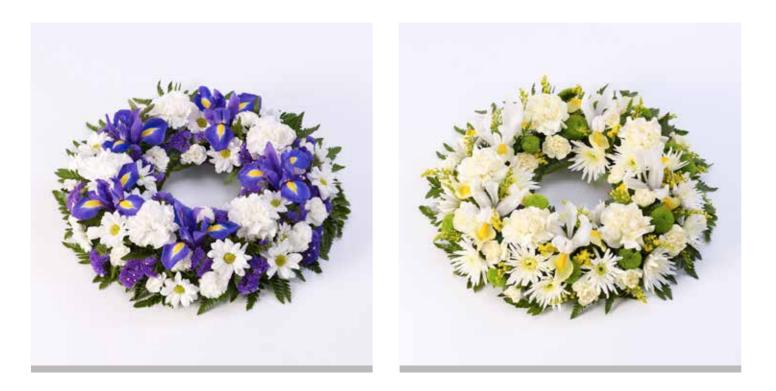

### Open Loose Heart

**£105** (16"/40cm)

Other colour options available.

| Traditional Wreath                                                                                      |                        |                       |                             |  |  |
|---------------------------------------------------------------------------------------------------------|------------------------|-----------------------|-----------------------------|--|--|
| Small: £55 (12"/30cm)                                                                                   | Medium: £65 (16"/40cm) | Large: £75 (20"/50cm) | Extra Large: £95 (24"/60cm) |  |  |
| Florist's choice of seasonal flowers. Other colour options available. All illustrations are large size. |                        |                       |                             |  |  |