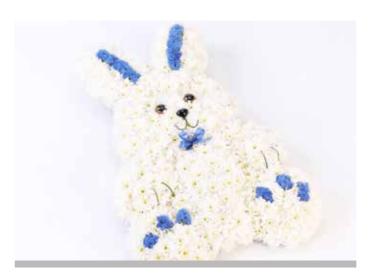

### Woodland Pillows

**£150** (14x22"/35x55cm)

Gates of Heaven

£165

Petite Hearts £95 (12"/30cm)

Pink or Blue Rabbit £150

Petite White Rose Spray **£55** (Other colours available)