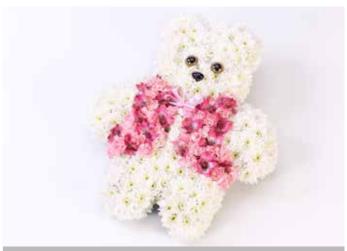

### Pink or Blue Teddy

£120

Colour of teddy bear's jacket can be changed to your loved one's favourite colour.

**£220** (75cm as shown)

If you have any special design requirements please don't hesitate to contact us for costings.