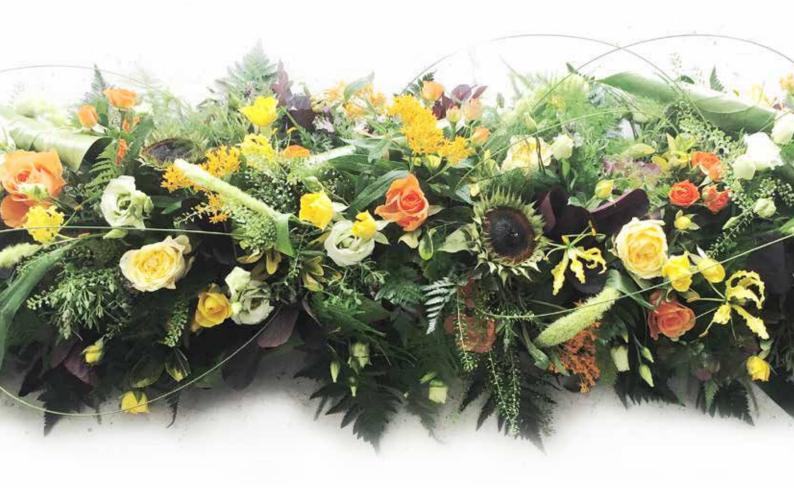

**FAMILY FUNERAL DIRECTORS SINCE 1882** 

# Flower Collection







The following pages have been selected to give you an idea of the styles and designs of flowers which are available.

Please use this brochure as a guide. We can provide any designs or colours to your own personal specifications.

If you have any questions at all please call, and either ourselves or our in-house florist will happily help you.











### Classic Casket Spray **£175** (3ft/90cm) £225\* (5ft/150cm) £265 (6ft/180cm) £195 (4ft/120cm)

\*Approximate size shown is 5ft/150cm family coffin spray.



|                        | Classic Lily            | C |
|------------------------|-------------------------|---|
| <b>£185</b> (3ft/90cm) | <b>£220</b> (4ft/120cm) | : |
|                        |                         |   |



Pink option also available.

### Casket Spray