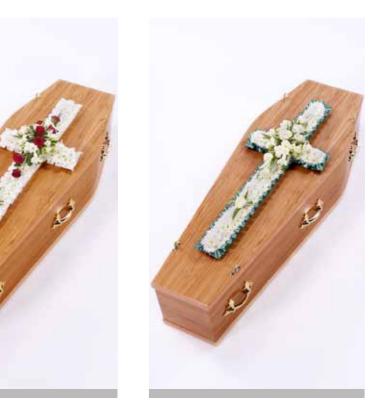

available. Approximate size shown is 4ft (120cm)







Standard: £195 (3ft/90cm)

Large: £295 (4ft/120cm) Extra Large: £395 (5ft/150cm)

Other colour options available. Approximate size shown is 4ft (120cm). Prices may increase between December and March.



| Longi Lil |
|-----------|
|-----------|

Standard: £95



Casket Saddle (in soft pink shades) £350

### y Spray Large: £110 Extra Large: £125

Approximate size shown is Large (3ft)



### **Church** Pedestal

Please enquire for prices



Summer Garden



### Casket Saddle

Price to be consulted upon season.

Other colours available, please enquire for more details.





Approximate sizes shown- Willow: 4ft (90cm) / Massed: 3ft (90cm). Massed also available in loose design & other colour options available.

£295 (4ft-5ft/120-150cm)



### Massed Crosses

**£250** (4ft/120cm)

£295 (5ft/150cm)









## Longi Lily & Rose Spray

**£295** (approx 4ft/120cm)

£295 (4ft-5ft/120-150cm)

Coffin spray including coffin dressing. Other colour options available.







## Woodland Casket Spray

**£375** (Full Casket Size)



# Meadow Style Casket Spray

**£295** (5ft/150cm)

### Cerise Casket Spray



Other size options available.



### Massed 'Dad'

£150



# Loose 'Mum' ('Nan' Also Available)

£150



## Individual Letters

£50 Each



|                          | Oasis Sp    |
|--------------------------|-------------|
| Standard: £55 (16"/40cm) | Medium: £65 |
|                          |             |

Florist's choice of seasonal flowers.



|                          | Rose & Lil       |
|--------------------------|---