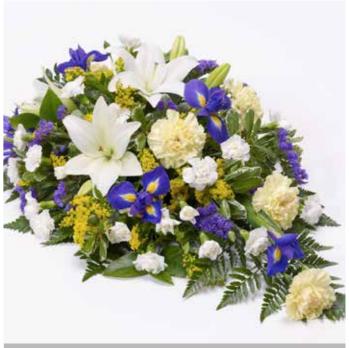

Standard: £195 (3ft/90cm)

Large: £295 (4ft/120cm) Extra Large: £395 (5ft/150cm)

Other colour options available. Approximate size shown is 4ft (120cm). Prices may increase between December and March.

| Longi Lil |
|-----------|
|-----------|