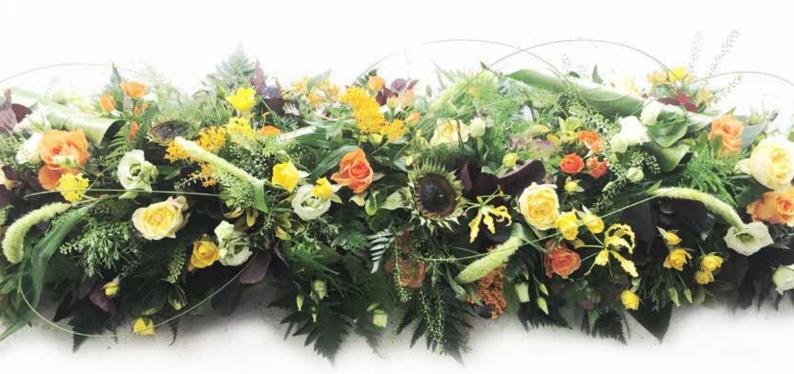

this page.





### Woodland Pillows

**£150** (14x22"/35x55cm)

Gates of Heaven

£165





Petite Hearts £95 (12"/30cm)



Pink or Blue Rabbit £150



Petite White Rose Spray **£55** (Other colours available)



### Pink or Blue Teddy

£120

Colour of teddy bear's jacket can be changed to your loved one's favourite colour.





**£220** (75cm as shown)







If you have any special design requirements please don't hesitate to contact us for costings.





Single Roses

Available in a variety of colours, please ask for details

Petal Basket

**£45** (As pictured £85)

### Flowers for the home & church.





These are available in a range of sizes & colour combinations. We can deliver directly to your home or place at the church prior to the service. Please ask for more details.











# JOSEPH EDWARDS & SONS

### **FAMILY FUNERAL DIRECTORS SINCE 1882**

144/146 Crewe Road, Alsager, Cheshire ST7 2JA Telephone: 01270 882097

3 King Street, Kidsgrove, Stoke-on-Trent ST7 1HW Telephone: 01782 775333

Nursery Road, Crewe, Cheshire CW1 5UY Telephone: 01270 882097

Email: info@josephedwards.co.uk www.josephedwards.co.uk

Private Chapels of Rest - Monumental Masonry - Floral Tributes - Catering - Limousine Hire Nationwide Repatriation Service - D.S.S. Financial Grant Claims Guidance Pre-paid Funeral Planning - All available on a 24-hour basis in strictest confidence