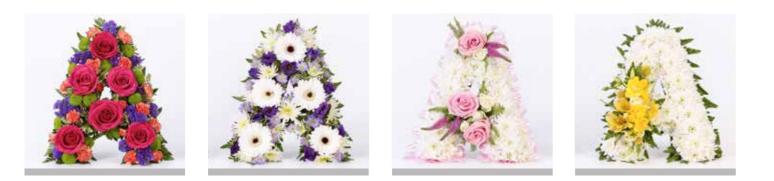

## Individual Letters

£50 Each

|                          | Oasis Sp    |
|--------------------------|-------------|
| Standard: £55 (16"/40cm) | Medium: £65 |
|                          |             |