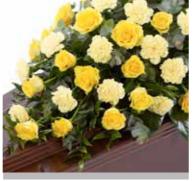

se florist will happily help you.











### Classic Casket Spray **£175** (3ft/90cm) £225\* (5ft/150cm) £265 (6ft/180cm) £195 (4ft/120cm)

\*Approximate size shown is 5ft/150cm family coffin spray.



|                        | Classic Lily            | C |
|------------------------|-------------------------|---|
| <b>£185</b> (3ft/90cm) | <b>£220</b> (4ft/120cm) | : |
|                        |                         |   |



Pink option also available.

### Casket Spray

£250\* (5ft/150cm)

**£295** (6ft/180cm)

\*Approximate size shown is 5ft/150cm family coffin spray.



### Casket Spray - Florist's Choice of Seasonal Flowers

Standard: £150 (3ft/90cm)

Extra Large: £195 (5ft/150cm) Large: £175 (4ft/120cm)

Other colour options available. Approximate size shown is 4ft (120cm)







Standard: £195 (3ft/90cm)

Large: £295 (4ft/120cm) Extra Large: £395 (5ft/150cm)

Other colour options available. Approximate size shown is 4ft (120cm). Prices may increase between December and March.



| Longi Lil |
|-----------|
|-----------|

Standard: £95



Casket Saddle (in soft pink shades) £350

### y Spray Large: £110 Extra Large: £125

Approximate size shown is Large (3ft)



### **Church** Pedestal

Please enquire for prices



Summer Garden



### Casket Saddle

Price to be consulted upon season.

Other colours available, please enquire for more details.





Approximate sizes shown- Willow: 4ft (90cm) / Massed: 3ft (90cm). Massed also available in loose design & other colour options available.

£295 (4ft-5ft/120-150cm)



### Massed Crosses

**£250** (4ft/120cm)

£295 (5f