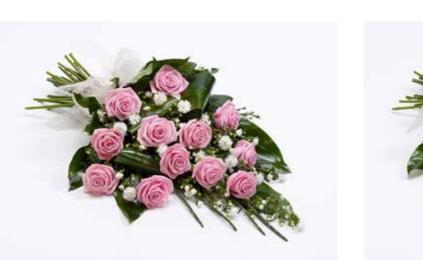

### prays

**5** (20"/50cm)

Large: £85 (24"/60cm)

Extra Large: £125 (34"/85cm)

Florist's choice of seasonal flowers.

Other colour options available.

Rose Sheaf

£95