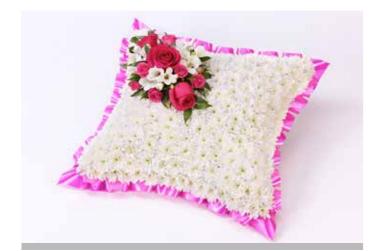

### **Classic Cushion**

S: £95 (12"/30cm) M: £125\* (16"/40cm) L: £175 (20"/50cm)

\*Approx size shown is 16" (40cm). Other colour options available for all items on this page.