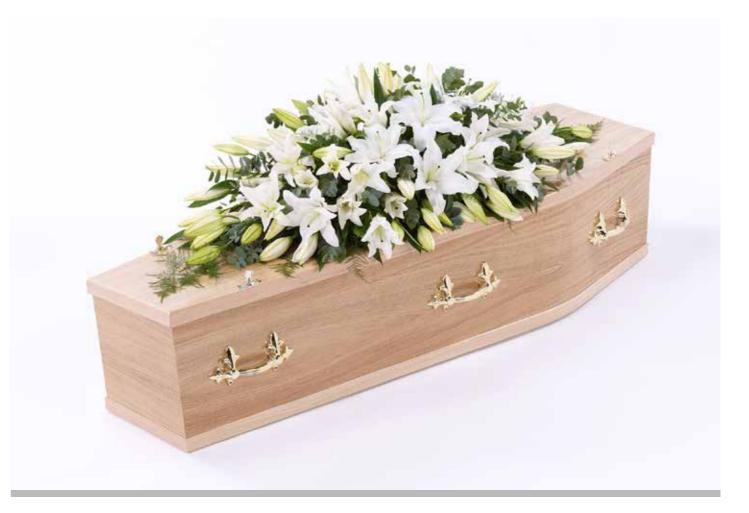

### Casket Spray

£250\* (5ft/150cm)

**£295** (6ft/180cm)

\*Approximate size shown is 5ft/150cm family coffin spray.