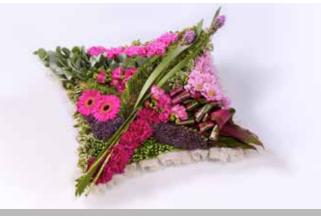

### Woodland Pillows

**£150** (14x22"/35x55cm)

Gates of Heaven

£165

Petite Hearts £95 (12"/30cm)

Pink or Blue Rabbit £150

Petite White Rose Spray **£55** (Other colours available)