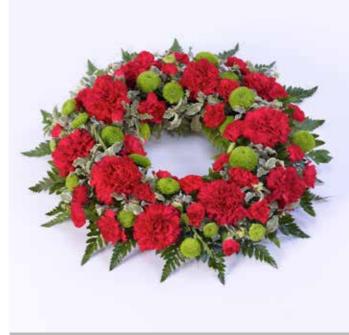

### Open Loose Heart

**£105** (16"/40cm)

Other colour options available.

| Traditional Wreath                                                                                      |                        |                       |                             |  |  |
|---------------------------------------------------------------------------------------------------------|------------------------|-----------------------|-----------------------------|--|--|
| Small: £55 (12"/30cm)                                                                                   | Medium: £65 (16"/40cm) | Large: £75 (20"/50cm) | Extra Large: £95 (24"/60cm) |  |  |
| Florist's choice of seasonal flowers. Other colour options available. All illustrations are large size. |                        |                       |                             |  |  |