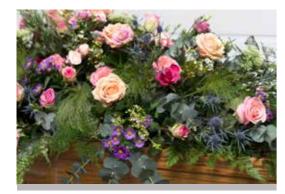

### Classic Casket Spray **£175** (3ft/90cm) £225\* (5ft/150cm) £265 (6ft/180cm) £195 (4ft/120cm)

\*Approximate size shown is 5ft/150cm family coffin spray.

|                        | Classic Lily            | C |
|------------------------|-------------------------|---|
| <b>£185</b> (3ft/90cm) | <b>£220</b> (4ft/120cm) | : |
|                        |                         |   |

Pink option also available.