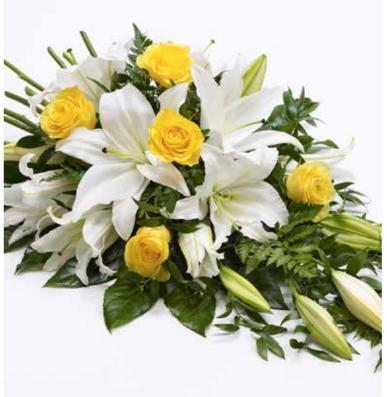

## Longi Lily & Rose Spray

**£295** (approx 4ft/120cm)

£295 (4ft-5ft/120-150cm)

Coffin spray including coffin dressing. Other colour options available.