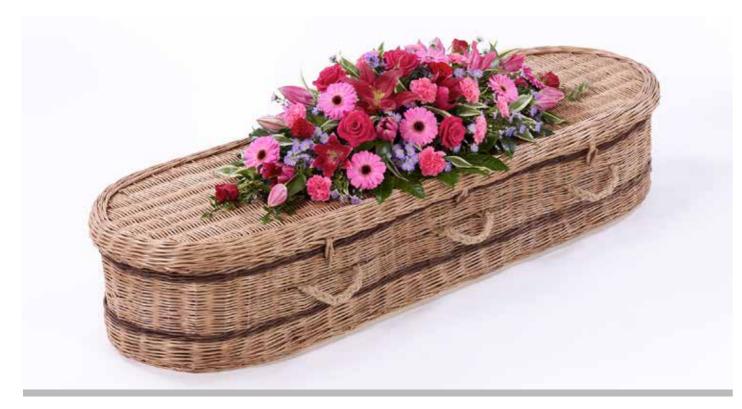

### Casket Saddle

Price to be consulted upon season.

Other colours available, please enquire for more details.

Approximate sizes shown- Willow: 4ft (90cm) / Massed: 3ft (90cm). Massed also available in loose design & other colour options available.