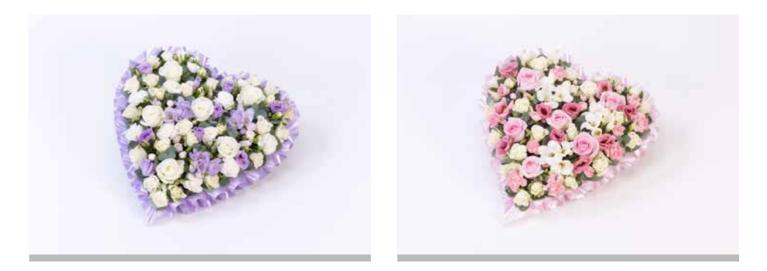

### Woodland Pillows

**£150** (14x22"/35x55cm)

Gates of Heaven

£165

Petite Hearts £95 (12"/30cm)

Pink or Blue Rabbit £150

Petite White Rose Spray **£55** (Other colours available)