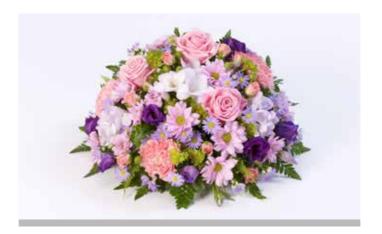

### Casket Spray - Florist's Choice of Seasonal Flowers

Standard: £150 (3ft/90cm)

Extra Large: £195 (5ft/150cm) Large: £175 (4ft/120cm)

Other colour options available. Approximate size shown is 4ft (120cm)