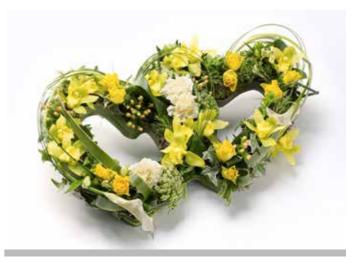

### Open Loose Heart

**£105** (16"/40cm)

Other colour options available.

| Traditional Wreath                                                                                      |                        |                       |                             |  |  |
|---------------------------------------------------------------------------------------------------------|------------------------|-----------------------|-----------------------------|--|--|
| Small: £55 (12"/30cm)                                                                                   | Medium: £65 (16"/40cm) | Large: £75 (20"/50cm) | Extra Large: £95 (24"/60cm) |  |  |
| Florist's choice of seasonal flowers. Other colour options available. All illustrations are large size. |                        |                       |                             |  |  |