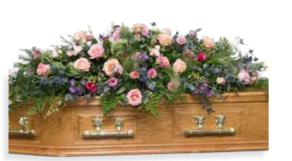

### Classic Casket Spray **£175** (3ft/90cm) £225\* (5ft/150cm) £265 (6ft/180cm) £195 (4ft/120cm)

\*Approximate size shown is 5ft/150cm family coffin spray.

|                        | Classic Lily            | C |
|------------------------|-------------------------|---|
| <b>£185</b> (3ft/90cm) | <b>£220</b> (4ft/120cm) | : |
|                        |                         |   |

Pink option also available.