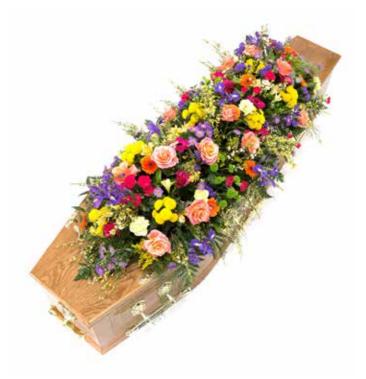

y Spray Large: £110 Extra Large: £125

Approximate size shown is Large (3ft)



### **Church** Pedestal

Please enquire for prices



Summer Garden



### Casket Saddle

Price to be consulted upon season.

Other colours available, please enquire for more details.





Approximate sizes shown- Willow: 4ft (90cm) / Massed: 3ft (90cm). Massed also available in loose design & other colour options available.

£295 (4ft-5ft/120-150cm)



### Massed Crosses

**£250** (4ft/120cm)

£295 (5ft/150cm)









## Longi Lily & Rose Spray

**£295** (approx 4ft/120cm)

£295 (4ft-5ft/120-150cm)

Coffin spray including coffin dressing. Other colour options available.







## Woodland Casket Spray

**£375** (Full Casket Size)



# Meadow Style Casket Spray

**£295** (5ft/150cm)

### Cerise Casket Spray



Other size options available.



### Massed 'Dad'

£150



# Loose 'Mum' ('Nan' Also Available)

£150



## Individual Letters

£50 Each



|                          | Oasis Sp    |
|--------------------------|-------------|
| Standard: £55 (16"/40cm) | Medium: £65 |
|                          |             |

Florist's choice of seasonal flowers.



|                          | Rose & Lil       |
|--------------------------|------------------|
| Standard: £95 (24"/60cm) | Large: £115 (28" |



### prays

**5** (20"/50cm)

Large: £85 (24"/60cm)







Extra Large: £125 (34"/85cm)







Florist's choice of seasonal flowers.









Other colour options available.







Rose Sheaf

£95

Prices may increase between December and March.



Large: £150 (22"/55cm)

### Open Loose Heart

**£