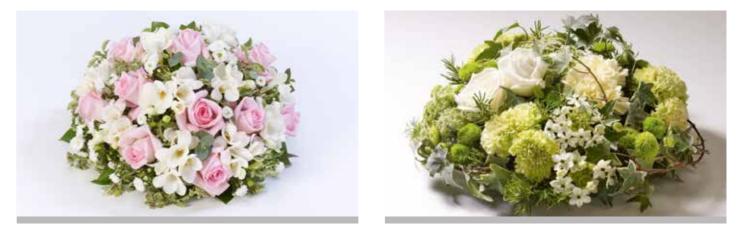

### **Church** Pedestal

Please enquire for prices

Summer Garden

### Casket Saddle

Price to be consulted upon season.

Other colours available, please enquire for more details.

Approximate sizes shown- Willow: 4ft (90cm) / Massed: 3ft (90cm). Massed also available in loose design & other colour options available.